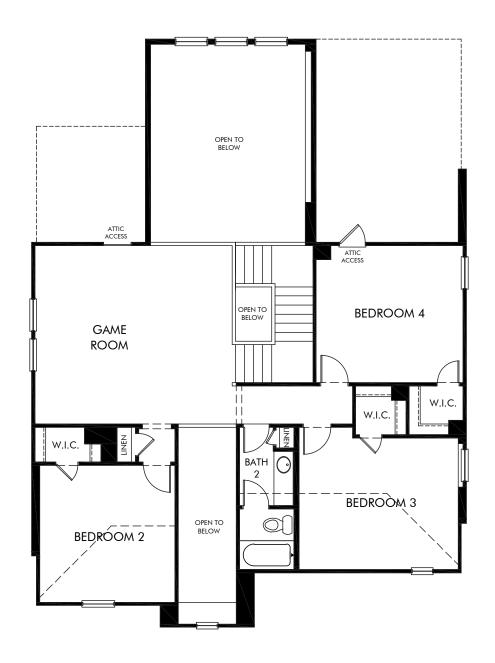

## The Evergreen | Plan 4011 | Second Floor 2,757 sq. ft. | 4 Bed | 2.5 Bath | 2 Car Garage | 2 Story

REV 10/18 SAN LN

Any floorplan and/or elevation rendering is an artist's conceptual rendering intended to provide a general overview, but any such rendering does not constitute actual plans and specifications for any home. Renderings and pictures are representative and may depict floorplans, elevations, options, upgrades, landscaping, and other features and amenities that are not included as part of all homes and/or may not be available for all lots and/or in all communities. Renderings may not be drawn to scale. Any provided dimensions are approximate and actual dimensions may vary. Homes may be constructed with a floorplan that is the reverse of the floorplan rendering. Plans are copyrighted and/or otherwise subject to intellectual property rights of Meritage and/or others and cannot be reproduced or copied without Meritage's prior written consent. Plans and specifications, home features, and community information are subject to change, and homes to prior sale, at any time without notice or obligation. Additionally, deviationally, deviationally, deviations and variations may exist in any constructed home, including, without limitation: (i) substitution of materials and equipment of substantially equal or better quality; (ii) minor style, lot orientation, and color changes; (iii) minor variances in square footage and in room and space dimensions, and in window, door, utility outlet, and other improvement locations; (iv) changes as may be required by any state, federal, county, or local governmental authority in order to accommodate requested selections and/or options; and (iv) value engineering and field changes.