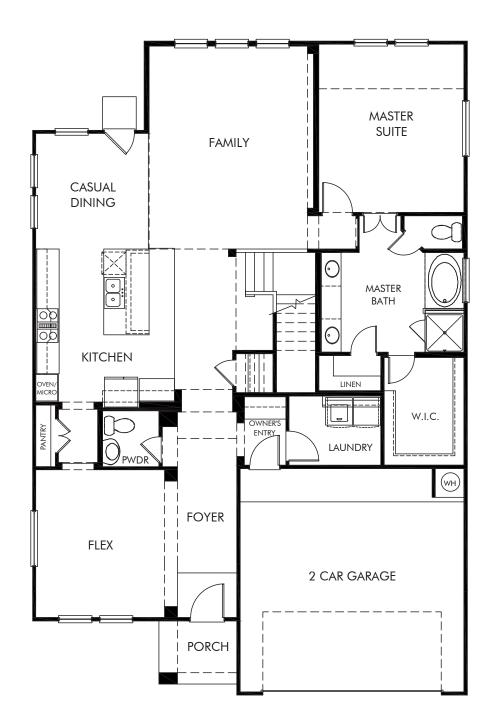

## The Evergreen | Plan 4011 | First Floor 2,757 sq. ft. | 4 Bed | 2.5 Bath | 2 Car Garage | 2 Story

REV 10/18 SAN LN

Any floorplan and/or elevation rendering is an artist's conceptual rendering intended to provide a general overview, but any such rendering does not constitute actual plans and specifications for any home. Renderings and pictures are representative and may depict floorplans, elevations, options, upgrades, landscaping, and other features and amenities that are not included as part of all homes and/or may not be available for all lots and/or in all communities. Renderings may not be drawn to scale. Any provided dimensions are approximate and actual dimensions may vary. Homes may be constructed with a floorplan that is the reverse of the floorplan rendering. Plans are copyrighted and/or otherwise subject to intellectual property rights of Meritage and/or others and cannot be reproduced or copied without Meritage's prior written consent. Plans and specifications, home features, and community information are subject to change, and homes to prior sale, at any time without notice or obligation. Additionally, deviationally, deviationally, deviations and variations may exist in any constructed home, including, without limitation: (i) substitution of materials and equipment of substantially equal or better quality; (ii) minor style, lot orientation, and color changes; (iii) minor variances in square footage and in room and space dimensions, and in window, door, utility outlet, and other improvement locations; (iv) changes as may be required by any state, federal, county, or local governmental authority in order to accommodate requested selections and/or options; and (iv) value engineering and field changes.