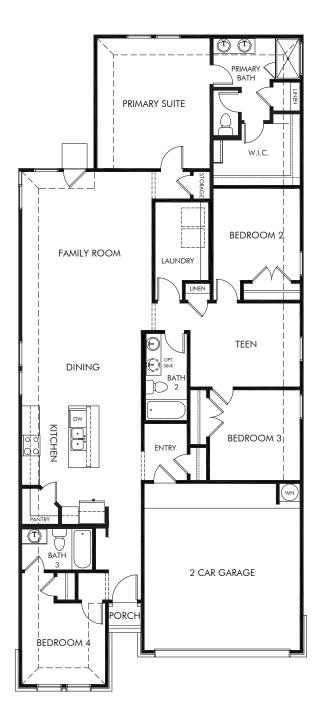

## Scenic Crest - Premier Series | The Hughes | Plan 841 2,067 sq. ft. | 4 Bed | 3 Bath | 2 Car Garage | 1 Story

Any floorplan and/or elevation rendering is an artist's conceptual rendering intended to provide a general overview, but any such rendering does not constitute actual plans and specifications for any home. Renderings and pictures are representative and may depict floorplans, elevations, options, upgrades, landscaping, and other features and amenities that are not included as part of all homes and/or may not be available for all lots and/or in all communities. Renderings may not be drawn to scale. Any provided dimensions are approximate and actual dimensions may vary. Homes may be constructed with a floorplan that is the reverse of the floorplan rendering. Plans are copyrighted and/or otherwise subject to intellectual property rights of Meritage and/or others and cannot be reproduced or copied without Meritage's prior written consent. Plans and specifications, home features, and community information are subject to change, and homes to prior sale, at any time without notice or obligation. Additionally, deviations may exist in any constructed home, including, without limitation: (i) substitution of materials and equipment of substantially equal or better quality; (ii) minor style, lot orientation, and color changes; (iii) minor variances in square footage and in room and space dimensions, and in window, door, utility outlet, and other improvement locations; (iv) changes as may be required by any state, federal, county, or local governmental authority in order to accommodate requested selections and/or options; and (y) value engineering and field changes.