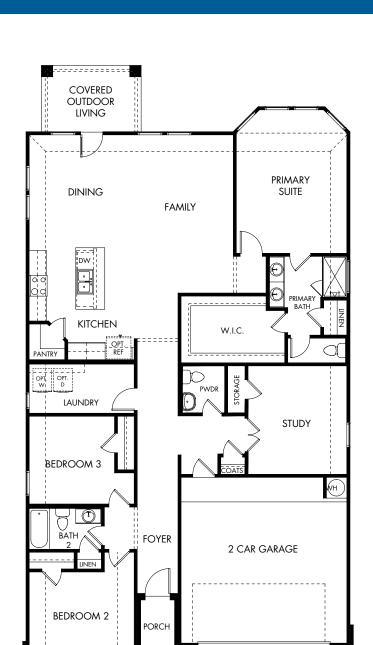

## Durango Farms - Boulevard | The Fitzhugh | Plan 402 Approx. 2,044 sq. ft. | 3 Bed | 2.5 Bath | 2 Garage | 1 Story

Rev 11-3-22

Any floorplan and/or elevation rendering is an artist's conceptual rendering intended to provide a general overview, but any such rendering does not constitute actual plans and specifications for any home. Renderings and pictures are representative and may depict floorplans, elevations, options, upgrades, landscaping, and other features and amenities that are not included as part of all homes and/or may not be available for all lots and/or in all communities. Renderings may not be drawn to scale. Square footalages and dimensions are approximate and may vary in construction and depending on the standard of measurement used, engineering and municipal requirements, or other site-specific conditions. Homes may be constructed with a floorplan that is the reverse of the floorplan rendering. Plans are copyrighted and/or otherwise subject to intellectual property rights of Meritage and/or others and cannot be reproduced or copied without Meritage's prior written consent. Plans and specifications, home features, and community information are subject to change, and homes to prior sale, at any time without notice or obligation. Pictures and other promotional materials are representative and may depict or contain floor plans, square footages, elevations, options, upgrades, landscaping, pool/spa, furnishings, appliances, and designer/decorator features and amenities that are not included as part of the home and/or may not be available in all communities. Not an offer or solicitation to sell real property. Offers to sell real property may only be made and accepted at the sales center for individual Meritage Homes Corporation. ©2022 Meritage Homes Corporation. All rights reserved.