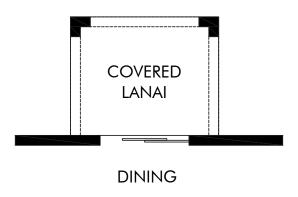

OPT. COVERED LANAI

Bradbury Creek - Signature Series | Primrose | Options Approx. 2,631 sq. ft. | 4 Bed | 3 Bath | 2 Car Garage | 2 Story

FLEX LIVING OPTIONS: Opt. Covered Lanai

Any floorplan and/or elevation rendering is an artist's conceptual rendering intended to provide a general overview, but any such rendering does not constitute actual plans and specifications for any home. Renderings and pictures are representative and may depict floorplans, elevations, options, upgrades, landscaping, and other features and amenities that are not included as part of all homes and/or may not be available for all lots and/or in all communities. See also such constructed with a floorplan that it is the reverse of the floorplan rendering. Plans are copyrighted and/or otherwise subject to intellectual property rights of Meritage and/or others and cannot be reproduced or copied without Meritage's prior written consent. Plans and specifications, home features, and community information are subject to change, and homes to prior sale, at any time without notice or obligation. Pictures and other promotional materials are representative and may depict or contain floor plans, square footages, elevations, options, upgrades, landscaping, pool/spa, furnishings, appliances, and designer/ decorator features and amenities that are not included as part of the home and/or may not be available in all communities. Not an offer or solicitation to sell real property, Differs to sell real property may only be made accepted at the sales center for individual Meritage Homes Communities. See sales associate for details. Meritage Homes Corporation. @2021 Meritage Homes Corporation. @2021 Meritage Homes Corporation. @2021 Meritage Homes Corporation.