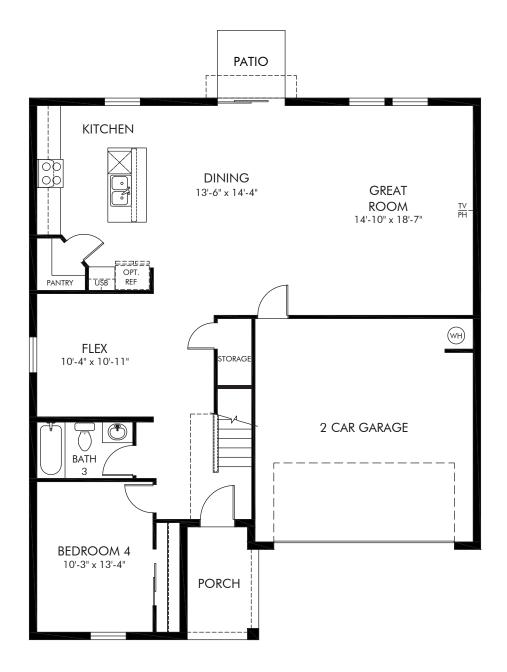

Bradbury Creek - Signature Series | Primrose | First Floor Approx. 2,631 sq. ft. | 4 Bed | 3 Bath | 2 Car Garage | 2 Story

REV 02/21

FLEX LIVING OPTIONS: Opt. Covered Lanai

Any floorplan and/or elevation rendering is an artist's conceptual rendering intended to provide a general overview, but any such rendering does not constitute actual plans and specifications for any home. Renderings and pictures are representative and may depict floorplans, elevations, options, upgrades, landscaping, and other features and amenities that are not included as part of all homes and/or may not be available for all lots and/or in all communities. Renderings may not be drawn to scale. Square footages and dimensions are approximate and may vary in construction and depending on the standard of measurement used, engineering and municipal requirements, or other site-specific conditions. Homes may be constructed with a floorplan that is the reverse of the floorplan rendering. Plans are copyrighted and/or otherwise subject to intellectual property rights of Meritage and/or others and cannot be reproduced or copied without Meritage's prior written consent. Plans and specifications, home features, and community information are subject to change, and homes to prior sale, at any time without notice or obligation. Pictures and other promotional materials are representative and may depict or contain floor plans, square footages, elevations, options, upgrades, landscaping, pool/spa, furnishings, appliances, and designer/ decorator features and amenities that are not included as part of the home and/or may not be available in all communities. Not an offer or solicitation to sell real property. Offers to sell real property may only be made and accepted at the sales center for individual Meritage Homes Communities. Meritage Homes Corporation. ©2021 Meritage Homes Corporation. ©2021 Meritage Homes Corporation. ©2021 Meritage Homes Corporation. ©2021 Meritage Homes Corporation.