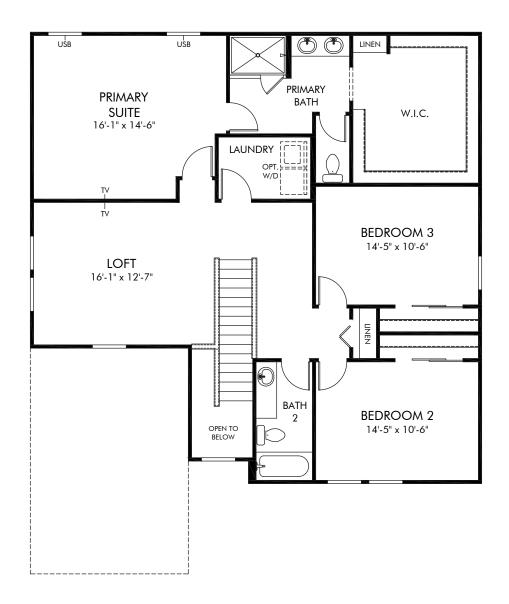

Bradbury Creek - Signature Series | Primrose | Second Floor Approx. 2,631 sq. ft. | 4 Bed | 3 Bath | 2 Car Garage | 2 Story

Any floorplan and/or elevation rendering is an artist's conceptual rendering intended to provide a general overview, but any such rendering does not constitute actual plans and specifications for any home. Renderings and pictures are representative and may depict floorplans, elevations, options, upgrades, landscaping, and other features and amenities that are not included as part of all homes and/or may not be available for all lots and/or in all communities. Renderings may not be drawn to scale. Square footages and dimensions are approximate and may vary in construction and depending on the standard of measurement used, engineering and municipal requirements, or other site-specific conditions. Homes may be constructed with a floorplan that is the reverse of the floorplan rendering. Plans are copyrighted and/or otherwise subject to intellectual property rights of Meritage and/or others and cannot be reproduced or copied without Meritage's prior written consent. Plans and specifications, home features, and community information are subject to change, and homes to prior sale, at any time without notice or obligation. Pictures and other promotional materials are representative and may depict or contain floor plans, square footages, elevations, options, upgrades, landscaping, pool/spa, furnishings, appliances, and designer/ decorator features and amenities that are not included as part of the home and/or may not be available in all communities. Not an offer or solicitation to sell real property. Offers to sell real property may only be made and accepted at the sales center for individual Meritage Homes Communities. Meritage Homes Corporation. ©2021 Meritage Homes Corporation. ©2021 Meritage Homes Corporation. ©2021 Meritage Homes Corporation. ©2021 Meritage Homes Corporation.