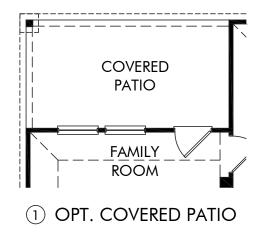

## The Carlsbad | Plan 345 | Options Approx. 1,557 sq. ft. | 4 Bed | 2 Bath | 2 Car Garage | 1 Story

## FLEX LIVING OPTIONS: Opt. Covered Patio

Any floorplan and/or elevation rendering is an artist's conceptual rendering intended to provide a general overview, but any such rendering does not constitute actual plans and specifications for any home. Renderings and pictures are representative and may depict floorplans, elevations, options, upgrades, landscaping, and other features and amenities that are not included as part of all homes and/or may not be available for all lots and/or in all communities. Renderings may not be drawn to scale. Square footages and dimensions are approximate and may vary in construction and depending on the standard of measurement used, engineering and municipal requirements, or other site-specific conditions. Homes may be constructed with a floorplan that is the unevity rights of Meritage and/or others and cannot be reproduced or copied without Meritage's prior written consent. Plans and specifications, home features, and other removing. Plans are expersentative and may depict or contain floor plans, square footages, elevations, options, upgrades, landscaping, pool/spa, furnising, appliances, and designer/decorator features and amenities that are not included as part of the home and/or may not be available in all communities. Not an offer or solicitation to sell real property may only be made and accepted at the standard for energy-efficient homes/08, and Life. Built, Bettinge Homes Corporation. ©2023 Meritage Homes Corporation. Meritage Homes Corporation. Meritage Homes Corporation. Meritage Homes Corporation.