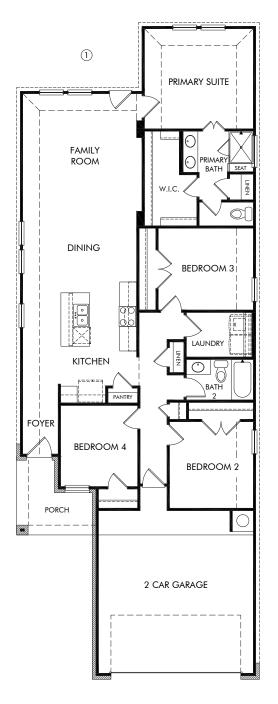

## The Carlsbad | Plan 345 Approx. 1,557 sq. ft. | 4 Bed | 2 Bath | 2 Car Garage | 1 Story

REV 05/15/2023

Any floorplan and/or elevation rendering is an artist's conceptual rendering intended to provide a general overview, but any such rendering does not constitute actual plans and specifications for any home. Renderings and pictures are representative and may depict floorplans, elevations, options, upgrades, landscaping, and other features and amenities that are not included as part of all homes and/or may not be available for all lots and/or in all communities. Renderings may not be drawn to scale. Square footages and dimensions are approximate and may vary in construction and depending on the standard of measurement used, engineering and municipal requirements, or other site-specific conditions. Homes may be constructed with a floorplan that is the reverse of the floorplan rendering. Plans are copyrighted and/or otherwise subject to intellectual property rights of Meritage and/or others and cannot be reproduced or copied without Meritage's prior written consent. Plans and specifications, home features, and other momunity information are subject to change, and homes to prior sale, at any time without notice or obligation. Pictures and other promotional materials are representative and may depict or conician floor plans, square footages, elevations, options, upgrades, landscaping, pool/sa, furnishings, appliances, and designer/decorator features and other promotional materials are representative and or solicitation to sell real property. Offers to sell real property may only be made and accepted at the sales center for individual Meritage Homes Sorporation. @2023 Meritage Homes Sorporation. All rights reserved.