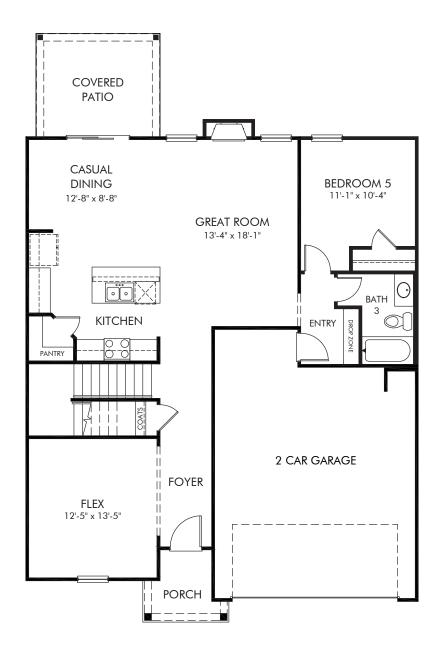

Cedar Shoals - Signature Collection | Chatham/451 | First Floor Approx. 2,674 sq. ft. | 5 Bed | 3 Bath | 2 Car Garage | 2 Story

REV 04/2020

Any floorplan and/or elevation rendering is an artist's conceptual rendering intended to provide a general overview, but any such rendering does not constitute actual plans and specifications for any home. Renderings and pictures are representative and may depict floorplans, elevations, options, upgrades, landscaping, and other features and amenities that are not included as part of all homes and/or may not be available for all lots and/or in all communities. Renderings may not be drawn to scale. Square footalegs and dimensions are approximate and may vary in construction and depending on the standard of measurement used, engineering and municipal requirements, or other site-specific conditions. Homes may be constructed with a floorplan that is the reverse of the floorplan rendering. Plans are copyrighted and/or otherwise subject to intellectual property rights of Meritage and/or others and cannot be reproduced or copied without Meritage's prior written consent. Plans and specifications, home features, and community information are subject to change, and homes to prior sale, at any time without notice or obligation. Pictures and other promotional materials are representative and may depict or contain floor plans, square footages, elevations, options, upgrades, landscaping, pool/spa, furnishings, appliances, and designer/decorator features and amenities that are not included as part of the home and/or may not be available in all communities. Not an offer or solicitation to sell real property. Offers to sell real property may only be made and accepted at the sales center for individual Meritage Homes Corporation. ©2023 Meritage Homes Corporation, All rights reserved.