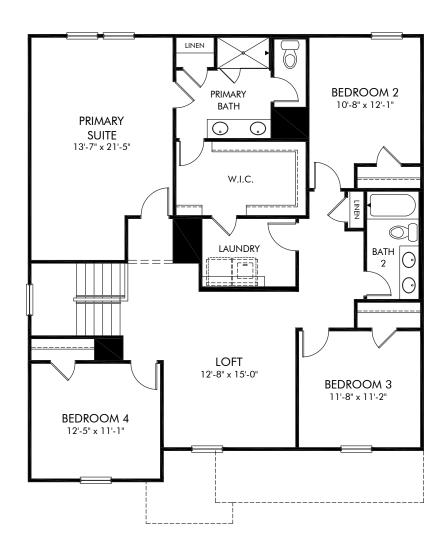

Cedar Shoals - Signature Collection | Chatham/451 | Second Floor Approx. 2,674 sq. ft. | 5 Bed | 3 Bath | 2 Car Garage | 2 Story

Any floorplan and/or elevation rendering is an artist's conceptual rendering intended to provide a general overview, but any such rendering does not constitute actual plans and specifications for any home. Renderings and pictures are representative and may depict floorplans, elevations, options, upgrades, landscaping, and other features and amenities that are not included as part of all homes and/or may not be available for all lots and/or in all communities. Renderings may not be drawn to scale. Square footages and dimensions are approximate and may vary in construction and depending on the standard of measurement used, engineering and municipal requirements, or other site-specific conditions. Homes may be constructed with a floorplan that is the reverse of the floorplan rendering. Plans are copyrighted and/or otherwise subject to intellectual property rights of Meritage and/or others and cannot be reproduced or copied without Meritage's prior written consent. Plans and specifications, home features, and community information are subject to change, and homes to prior sale, at any time without notice or obligation. Pictures and other promotional materials are representative and may depict or contain floor plans, square footages, elevations, options, upgrades, landscaping, pool/spa, furnishings, appliances, and designer/decorator features and amenities that are not included as part of the home and/or may not be available in all communities. Not an offer or solicitation to sell real property. Offers to sell real property may only be made and accepted at the sales center for individual Meritage Homes Corporation. ©2023 Meritage Homes Corporation. If plants reserved.