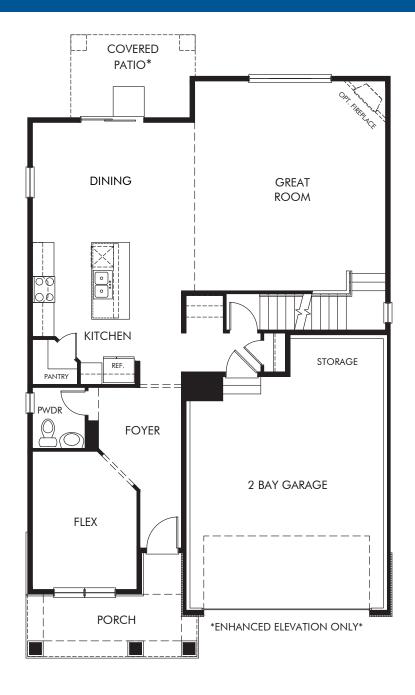

Prospect Village at Sterling Ranch: Single Family Homes | The Bluebell | First Floor Approx. 2,497 sq. ft. | 3 Bed | 2.5 Bath | 2 Bay Garage | 2 Story

REV 02/21

FLEX LIVING OPTIONS: Opt. Primary Bath, Opt. Study, Opt. Full Basement, Opt. Finished Basement