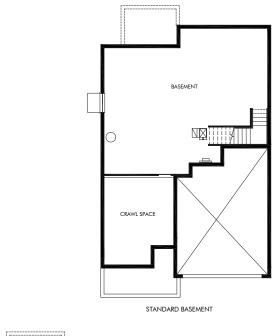

Prospect Village at Sterling Ranch: Single Family Homes | The Bluebell | Basement Approx. 2,497 sq. ft. | 3 Bed | 2.5 Bath | 2 Bay Garage | 2 Story

FLEX LIVING OPTIONS: Opt. Primary Bath, Opt. Study, Opt. Full Basement, Opt. Finished Basement