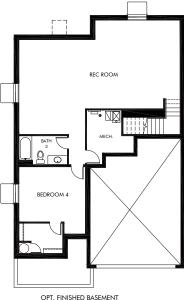

Prospect Village at Sterling Ranch: Single Family Homes | The Bluebell | Basement Approx. 2,497 sq. ft. | 3 Bed | 2.5 Bath | 2 Bay Garage | 2 Story

FLEX LIVING OPTIONS: Opt. Primary Bath, Opt. Study, Opt. Full Basement, Opt. Finished Basement