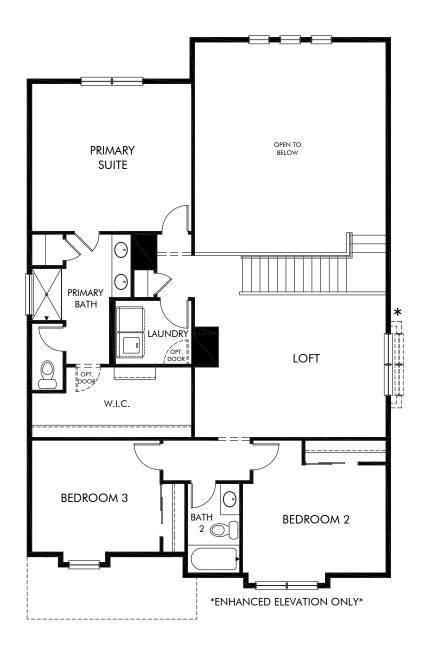

Prospect Village at Sterling Ranch: Single Family Homes | The Bluebell | Second Floor Approx. 2,497 sq. ft. | 3 Bed | 2.5 Bath | 2 Bay Garage | 2 Story

FLEX LIVING OPTIONS: Opt. Primary Bath, Opt. Study, Opt. Full Basement, Opt. Finished Basement