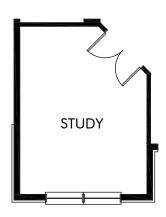

OPT. PRIMARY BATH

**OPT. STUDY** 

Prospect Village at Sterling Ranch: Single Family Homes | The Bluebell | Options Approx. 2,497 sq. ft. | 3 Bed | 2.5 Bath | 2 Bay Garage | 2 Story

FLEX LIVING OPTIONS: Opt. Primary Bath, Opt. Study, Opt. Full Basement, Opt. Finished Basement