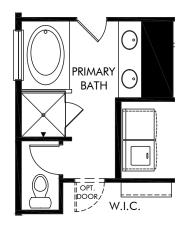

OPT. PRIMARY BATH

**OPT. STUDY** 

Prospect Village at Sterling Ranch: Single Family Homes | The Bluebell | Options Approx. 2,497 sq. ft. | 3 Bed | 2.5 Bath | 2 Bay Garage | 2 Story

FLEX LIVING OPTIONS: Opt. Primary Bath, Opt. Study, Opt. Full Basement, Opt. Finished Basement