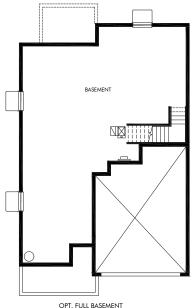

Prospect Village at Sterling Ranch: Single Family Homes | The Bluebell | Basement Approx. 2,497 sq. ft. | 3 Bed | 2.5 Bath | 2 Bay Garage | 2 Story

FLEX LIVING OPTIONS: Opt. Primary Bath, Opt. Study, Opt. Full Basement, Opt. Finished Basement