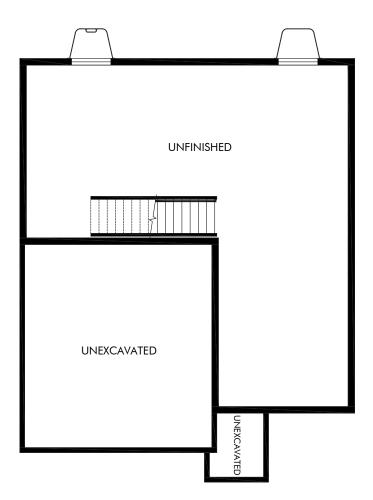

CRAWL SPACE STANDARD

UNFINISHED BASEMENT
\*UNFINISHED BASEMENTS AVAILABLE ON SELECT LOTS\*

Lorson Ranch | The Juniper | Basement Approx. 2,065 sq. ft. | 3 Bed | 2.5 Bath | 2 Bay Garage | 2 Story

Any floorplan and/or elevation rendering is an artist's conceptual rendering intended to provide a general overview, but any such rendering does not constitute actual plans and specifications for any home. Renderings and pictures are representative and may depict floorplans, elevations, options, upgrades, landscaping, and other features and amenities that are not included as part of all homes and/or may not be available for all lots and/or in all communities. Renderings may not be drawn to scales. Square footalages and dimensions are approximate and may vary in construction and depending on the standard of measurement used, engineering and municipal requirements, or other site-specific conditions. Homes may be constructed with a floorplan that is the reverse of the floorplan rendering. Plans are copyrighted and/or otherwise subject to intellectual property rights of Meritage and/or others and cannot be reproduced or copied without Meritage's prior written consent. Plans and specifications, home features, and community information are subject to change, and homes to prior sale, at any time without notice or obligation. Pictures and other promotional materials are representative and may depict or contain floor plans, square footages, elevations, options, upgrades, landscaping, pool/spa, furnishings, appliances, and designer/decorator features and amenities that are not included as part of the home and/or may not be available in all communities. Not an offer or solicitation to sell real property. Offers to sell real property may only be made and accepted at the sales center for individual Meritage Homes Corporation. ©2025 Meritage Homes Corporation. All rights reserved.