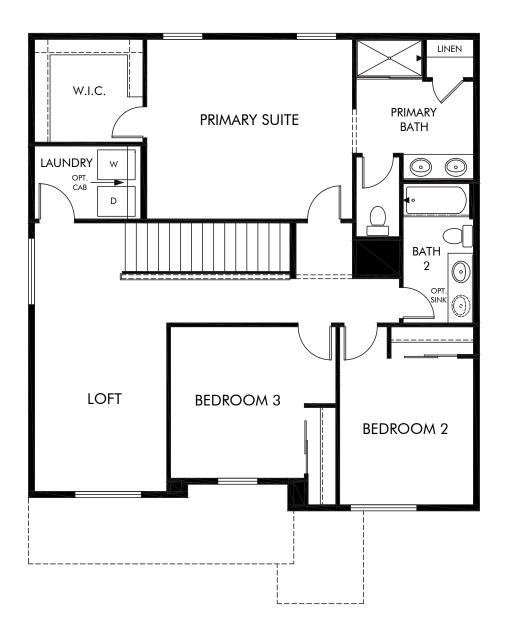

Lorson Ranch | The Juniper | Second Floor Approx. 2,065 sq. ft. | 3 Bed | 2.5 Bath | 2 Bay Garage | 2 Story

Any floorplan and/or elevation rendering is an artist's conceptual rendering intended to provide a general overview, but any such rendering does not constitute actual plans and specifications for any home. Renderings and pictures are representative and may depict floorplans, elevations, options, upgrades, landscaping, and other features and amenities that are not included as part of all homes and/or may not be available for all lots and/or in all communities. Renderings may not be drawn to scales. Square footalages and dimensions are approximate and may vary in construction and depending on the standard of measurement used, engineering and municipal requirements, or other site-specific conditions. Homes may be constructed with a floorplan that is the reverse of the floorplan rendering. Plans are copyrighted and/or otherwise subject to intellectual property rights of Meritage and/or others and cannot be reproduced or copied without Meritage's prior written consent. Plans and specifications, home features, and community information are subject to change, and homes to prior sale, at any time without notice or obligation. Pictures and other promotional materials are representative and may depict or contain floor plans, square footages, elevations, options, upgrades, landscaping, pool/spa, furnishings, appliances, and designer/decorator features and amenities that are not included as part of the home and/or may not be available in all communities. Not an offer or solicitation to sell real property. Offers to sell real property may only be made and accepted at the sales center for individual Meritage Homes Corporation. ©2025 Meritage Homes Corporation. All rights reserved.