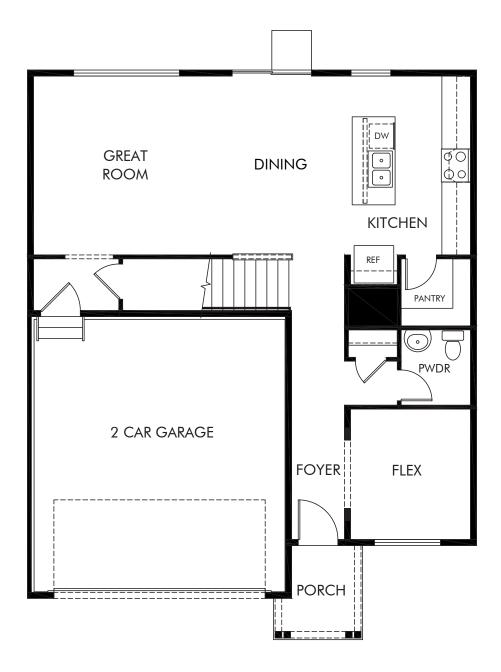

Lorson Ranch | The Juniper | First Floor Approx. 2,065 sq. ft. | 3 Bed | 2.5 Bath | 2 Bay Garage | 2 Story

Any floorplan and/or elevation rendering is an artist's conceptual rendering intended to provide a general overview, but any such rendering does not constitute actual plans and specifications for any home. Renderings and pictures are representative and may depict floorplans, elevations, options, upgrades, landscaping, and other features and amenities that are not included as part of all homes and/or may not be available for all lots and/or in all communities. Renderings may not be drawn to scale. Square footalges and dimensions are approximate and may vary in construction and depending on the standard of measurement used, engineering and municipal requirements, or other site-specific conditions. Homes may be constructed with a floorplan that is the reverse of the floorplan rendering. Plans are copyrighted and/or otherwise subject to intellectual property rights of Meritage and/or others and cannot be reproduced or copied without Meritage's prior written consent. Plans and specifications, home features, and community information are subject to change, and homes to prior sale, at any time without notice or obligation. Pictures and other promotional materials are representative and may depict or contain floor plans, square footages, elevations, options, upgrades, landscaping, pool/spa, furnishings, appliances, and designer/decorator features and amenities that are not included as part of the home and/or may not be available in all communities. Not an offer or solicitation to sell real property. Offers to sell real property may only be made and accepted at the sales center for individual Meritage Homes Corporation. ©2025 Meritage Homes Corporation. All rights reserved.