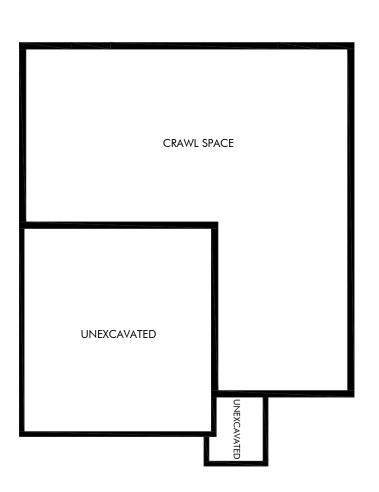

CRAWL SPACE STANDARD

UNFINISHED BASEMENT
\*UNFINISHED BASEMENTS AVAILABLE ON SELECT LOTS\*

Lorson Ranch | The Juniper | Basement Approx. 2,065 sq. ft. | 3 Bed | 2.5 Bath | 2 Bay Garage | 2 Story

Any floorplan and/or elevation rendering is an artist's conceptual rendering intended to provide a general overview, but any such rendering does not constitute actual plans and specifications for any home. Renderings and pictures are representative and may depict floorplans, elevations, options, upgrades, landscaping, and other features and amenities that are not included as part of all homes and/or may not be available for all lots and/or in all communities. Renderings may not be drawn to scales. Square footalages and dimensions are approximate and may vary in construction and depending on the standard of measurement used, engineering and municipal requirements, or other site-specific conditions. Homes may be constructed with a floorplan that is the reverse of the floorplan rendering. Plans are copyrighted and/or otherwise subject to intellectual property rights of Meritage and/or others and cannot be reproduced or copied without Meritage's prior written consent. Plans and specifications, home features, and community information are subject to change, and homes to prior sale, at any time without notice or obligation. Pictures and other promotional materials are representative and may depict or contain floor plans, square footages, elevations, options, upgrades, landscaping, pool/spa, furnishings, appliances, and designer/decorator features and amenities that are not included as part of the home and/or may not be available in all communities. Not an offer or solicitation to sell real property. Offers to sell real property may only be made and accepted at the sales center for individual Meritage Homes Corporation. ©2025 Meritage Homes Corporation. All rights reserved.