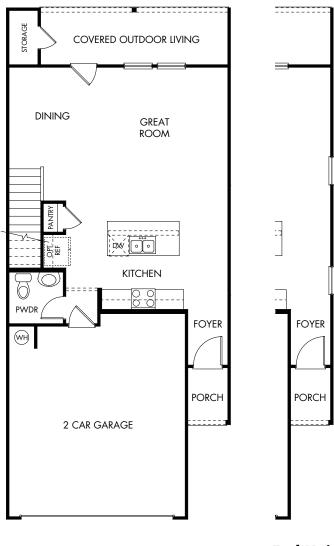

**End Unit** 

Waterstone Village Townhomes | The Bonnell | Plan 162 | First Floor Approx. 1,623 sq. ft. | 3 Bed | 2.5 Bath | 2-Car Garage | 2 Story

Rev 5-15-23

Any floorplan and/or elevation rendering is an artist's conceptual rendering intended to provide a general overview, but any such rendering does not constitute actual plans and specifications for any home. Renderings and pictures are representative and may depict floorplans, elevations, options, upgrades, landscaping, and other features and amenities that are not included as part of all homes and/or may not be available for all lots and/or in all communities. Renderings may not be drawn to scale. Square footages and dimensions are approximate and may vary in construction and depending on the standard of measurement used, engineering and municipal requirements, or other site-specific conditions. Homes may be constructed with a floorplan that is the reverse of the floorplan rendering. Plans are copyrighted and/or otherwise subject to intellectual property rights of Meritage and/or others and cannot be reproduced or copied without Meritage's prior written consent. Plans and specifications, home features, and community information are subject to change, and homes to prior sale, at any time without notice or obligation. Pictures and other promotional materials are representative and may depict or contain floor plans, square footages, elevations, options, upgrades, landscaping, pool/spa, furnishings, appliances, and designer/decorator features and amenities that are not included as part of the home and/or may not be available in all communities. Not an offer or solicitation to sell real property. Offers to sell real property may only be made and accepted at the sales center for individual Meritage Homes communities. See sales associate for details. Meritage Homes®, Setting the standard for energy-efficient homes®, and Life. Built. Better.® are registered trademarks of Meritage Homes Corporation. ©2023 Meritage Homes Corporation. All rights reserved