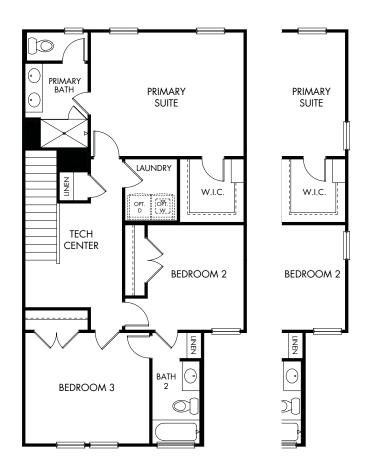

**End Unit** 

Waterstone Village Townhomes | The Bonnell | Plan 162 | Second Floor Approx. 1,623 sq. ft. | 3 Bed | 2.5 Bath | 2-Car Garage | 2 Story

Any floorplan and/or elevation rendering is an artist's conceptual rendering intended to provide a general overview, but any such rendering does not constitute actual plans and specifications for any home. Renderings and pictures are representative and may depict floorplans, elevations, options, upgrades, landscaping, and other features and amenities that are not included as part of all homes and/or may not be available for all lots and/or in all communities. Renderings may not be drawn to scale. Square footalages and dimensions are approximate and may vary in construction and depending on the standard of measurement used, engineering and municipal requirements, or other site-specific conditions. Homes may be constructed with a floorplan that is the reverse of the floorplan rendering. Plans are copyrighted and/or otherwise subject to intellectual property rights of Meritage and/or others and cannot be reproduced or copied without Meritage's prior written consent. Plans and specifications, home features, and community information are subject to change, and homes to prior sale, at any time without notice or obligation. Pictures and other promotional materials are representative and may depict or contain floor plans, square footages, elevations, options, upgrades, landscaping, pool/spa, furnishings, appliances, and designer/decorator features and amenities that are not included as part of the home and/or may not be available in all communities. Not an offer or solicitation to sell real property. Offers to sell real property may only be made and accepted at the sales center for individual Meritage Homes Corporation. ©2023 Meritage Homes Corporation. All rights reserved.