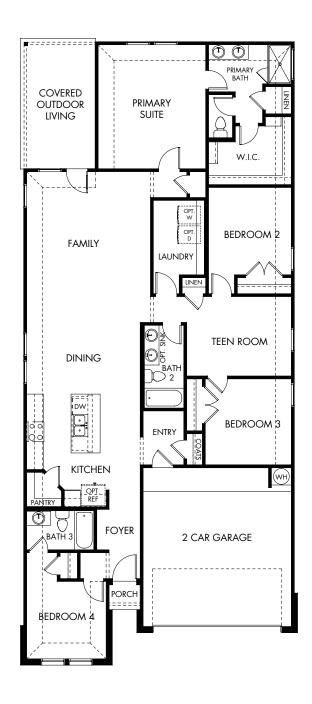

## Riverbend at Double Eagle - Reserve | The Hughes/Plan 841 2,009 sq. ft. | 4 Bed | 3 Bath | 2 Garage | 1 Story

REV 01/21

Any floorplan and/or elevation rendering is an artist's conceptual rendering intended to provide a general overview, but any such rendering does not constitute actual plans and specifications for any home. Renderings and pictures are representative and may depict floorplans, elevations, options, upgrades, landscaping, and other features and amenities that are not included as part of all homes and/or may not be available for all lots and/or in all communities. Renderings may not be drawn to scale. Any provided dimensions are approximate and actual dimensions may vary. Homes may be constructed with a floorplan that is the reverse of the floorplan rendering. Plans are copyrighted and/or otherwise subject to intellectual property rights of Meritage and/or others and cannot be reproduced or copied without Meritage's prior written consent. Plans and specifications, home features, and community information are subject to change, and homes to prior sale, at any time without notice or obligation. Additionally, deviations and variations may exist in any constructed home, including, without limitation: (i) substitution of materials and equipment of substantially equal or better quality, (ii) minor style, lot orientation, and color changes; (iii) minor variances in square footage and in room and space dimensions, and in window, door, utility outlet, and other improvement locations; (iv) changes as may be required by any state, federal, county, or local governmental authority in order to accommodate requested selections and/or options; and (v) value engineering and field changes.