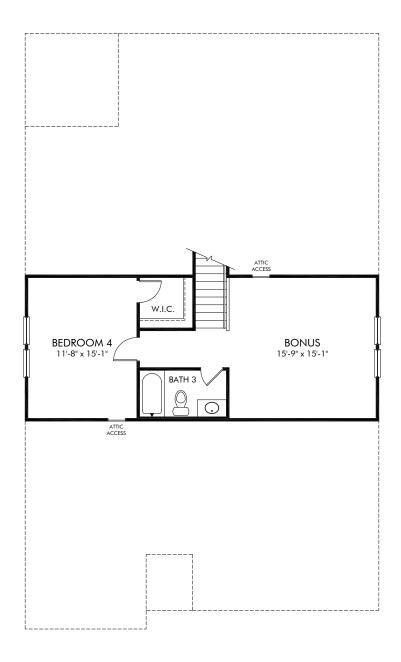

Little River Falls | Northbrook/Plan 464 | Second Floor Approx. 2,412 sq. ft. | 4 Bed | 3 Bath | 2 Car Garage | 2 Story

Any floorplan and/or elevation rendering is an artist's conceptual rendering intended to provide a general overview, but any such rendering does not constitute actual plans and specifications for any home. Renderings and pictures are representative and may depict floorplans, elevations, options, upgrades, landscaping, and other features and amenities that are not included as part of all homes and/or may not be available for all lots and/or in all communities. Renderings may not be drawn to scale. Square footalges and dimensions are approximate and may vary in construction and depending on the standard of measurement used, engineering and municipal requirements, or other site-specific conditions. Homes may be constructed with a floorplan that is the reverse of the floorplan rendering. Plans are copyrighted and/or otherwise subject to intellectual property rights of Meritage and/or others and cannot be reproduced or copied without Meritage's prior written consent. Plans and specifications, home features, and community information are subject to change, and homes to prior sale, at any time without notice or obligation. Pictures and other promotional materials are representative and may depict or contain floor plans, square footages, elevations, options, upgrades, landscaping, pool/spa, furnishings, appliances, and designer/decorator features and amenities that are not included as part of the home and/or may not be available in all communities. Not an offer or solicitation to sell real property. Offers to sell real property may only be made and accepted at the sales center for individual Meritage Homes Corporation. ©2023 Meritage Homes Corporation. All rights reserved.