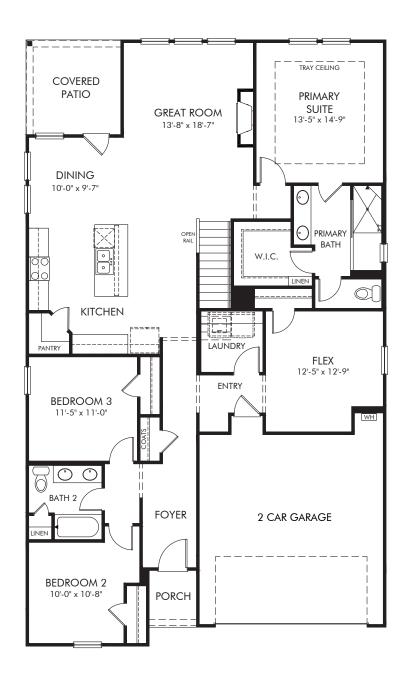

Little River Falls | Northbrook/Plan 464 | First Floor Approx. 2,412 sq. ft. | 4 Bed | 3 Bath | 2 Car Garage | 2 Story

REV 02/2023

Any floorplan and/or elevation rendering is an artist's conceptual rendering intended to provide a general overview, but any such rendering does not constitute actual plans and specifications for any home. Renderings and pictures are representative and may depict floorplans, elevations, options, upgrades, landscaping, and other features and amenities that are not included as part of all homes and/or may not be available for all lots and/or in all communities. Renderings may not be drawn to scale. Square footalegs and dimensions are approximate and may vary in construction and depending on the standard of measurement used, engineering and municipal requirements, or other site-specific conditions. Homes may be constructed with a floorplan that is the reverse of the floorplan rendering. Plans are copyrighted and/or otherwise subject to intellectual property rights of Meritage and/or others and cannot be reproduced or copied without Meritage's prior written consent. Plans and specifications, home features, and community information are subject to change, and homes to prior sale, at any time without notice or obligation. Pictures and other promotional materials are representative and may depict or contain floor plans, square footages, elevations, options, upgrades, landscaping, pool/spa, furnishings, appliances, and designer/decorator features and amenities that are not included as part of the home and/or may not be available in all communities. Not an offer or solicitation to sell real property. Offers to sell real property may only be made and accepted at the sales center for individual Meritage Homes Corporation. ©2023 Meritage Homes Corporation, All rights reserved.