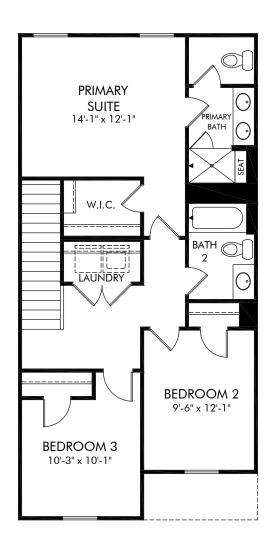

Braemar Village Townes | Topaz/V7A | Second Floor Approx. 1,400 sq. ft. | 3 Bed | 2.5 Bath | 1 Car Garage | 2 Story

Any floorplan and/or elevation rendering is an artist's conceptual rendering intended to provide a general overview, but any such rendering does not constitute actual plans and specifications for any home. Renderings and pictures are representative and may depict floorplans, elevations, options, upgrades, landscaping, and other features and amenities that are not included as part of all homes and/or may not be available for all lots and/or in all communities. Renderings may not be drawn to scale. Square footalges and dimensions are approximate and may vary in construction and depending on the standard of measurement used, engineering and municipal requirements, or other site-specific conditions. Homes may be constructed with a floorplan that is the reverse of the floorplan rendering. Plans are copyrighted and/or otherwise subject to intellectual property rights of Meritage and/or others and cannot be reproduced or copied without Meritage's prior written consent. Plans and specifications, home features, and community information are subject to change, and homes to prior sale, at any time without notice or obligation. Pictures and other promotional materials are representative and may depict or contain floor plans, square footages, elevations, options, upgrades, landscaping, pool/spa, furnishings, appliances, and designer/decorator features and amenities that are not included as part of the home and/or may not be available in all communities. Not an offer or solicitation to sell real property. Offers to sell real property may only be made and accepted at the sales canter for individual Meritage Homes Corporation. ©2024 Meritage Homes Corporation, All rights reserved.