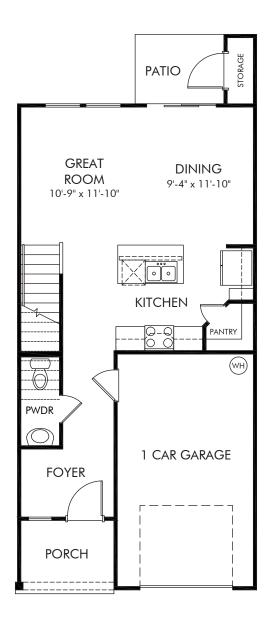

Braemar Village Townes | Topaz/V7A | First Floor Approx. 1,400 sq. ft. | 3 Bed | 2.5 Bath | 1 Car Garage | 2 Story

Any floorplan and/or elevation rendering is an artist's conceptual rendering intended to provide a general overview, but any such rendering does not constitute actual plans and specifications for any home. Renderings and pictures are representative and may depict floorplans, elevations, options, upgrades, landscaping, and other features and amenities that are not included as part of all homes and/or may not be available for all lots and/or in all communities. Renderings may not be drawn to scale. Square footalges and dimensions are approximate and may vary in construction and depending on the standard of measurement used, engineering and municipal requirements, or other site-specific conditions. Homes may be constructed with a floorplan that is the reverse of the floorplan rendering. Plans are copyrighted and/or otherwise subject to intellectual property rights of Meritage and/or others and cannot be reproduced or copied without Meritage's prior written consent. Plans and specifications, home features, and community information are subject to change, and homes to prior sale, at any time without notice or obligation. Pictures and other promotional materials are representative and may depict or contain floor plans, square footages, elevations, options, upgrades, landscaping, pool/spa, furnishings, appliances, and designer/decorator features and amenities that are not included as part of the home and/or may not be available in all communities. Not an offer or solicitation to sell real property. Offers to sell real property may only be made and accepted at the sales canter for individual Meritage Homes Corporation. ©2024 Meritage Homes Corporation, All rights reserved.