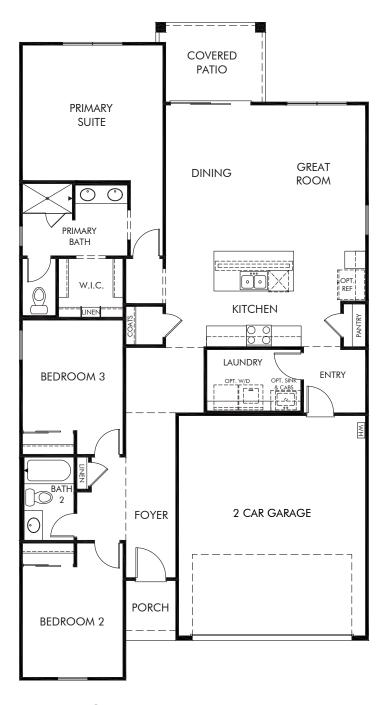

## Paloma Creek - Estate Series | Leslie Approx. 1,560 sq. ft. | 3 Bed | 2 Bath | 2 Car Garage | 1 Story

REV 08/22

Any floorplan and/or elevation rendering is an artist's conceptual rendering intended to provide a general overview, but any such rendering does not constitute actual plans and specifications for any home. Renderings and pictures are representative and may depict floorplans, elevations, options, upgrades, landscaping, and other features and amenities that are not included as part of all homes and/or may not be available for all lots and/or in all communities. Renderings may not be drawn to scale. Square footages and dimensions are approximate and may vary in construction and depending on the standard of measurement used, engineering and municipal requirements, or other site-specific conditions. Homes may be constructed with a floorplan that is the reverse of the floorplan rendering. Plans are copyrighted and/or otherwise subject to intellectual property rights of Meritage and/or others and cannot be reproduced or copied without Meritage's prior written consent. Plans and specifications, home features, and community information are subject to change, and homes to prior sale, at any time without notice or obligation. Pictures and other promotional materials are representative and may depict or contain floor plans, square footages, elevations, options, upgrades, landscaping, pool/spa, furnishings, appliances, and designer/decorator features and amenities that are not included as part of the home and/or may not be available in all communities. Not an offer or solicitation to sell real property. Offers to sell real property may only be made and accepted at the sales center for individual Meritage Homes Corporation. ©2022 Meritage Homes Corporation, All rights reserved.