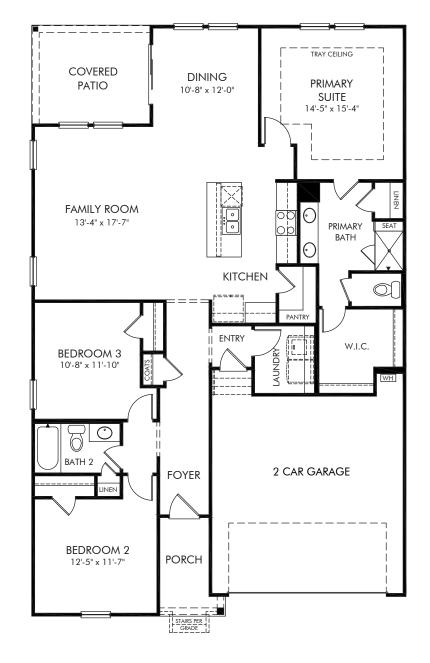

## Oxford Station | Chandler/442L Approx. 1,648 sq. ft. | 3 Bed | 2 Bath | 2 Car Garage | 1 Story

Any floorplan and/or elevation rendering is an artist's conceptual rendering intended to provide a general overview, but any such rendering does not constitute actual plans and specifications for any home. Renderings and pictures are representative and may depict floorplans, elevations, options, upgrades, landscaping, and other features and amenities that are not included as part of all homes and/or may not be available for all lots and/or in all communities. Renderings may not be drawn to scale. Square footages and dimensions are approximate and may vary in construction and depending on the standard of measurement used, engineering and municipal requirements, or other site-specific conditions. Homes may be constructed with a floorplan the trane or opyrighted and/or otherwise subject to intellectual property rights of Meritage and/or others and cannot be reproduced or copied without Meritage's prior written consent. Plans and specifications, home features, and community information are subject to change, and homes to prior sale, at any time without notice or obligation. Pictures and other promotional materials are representative and may depict or contain floor plans, square footages, elevations, options, upgrades, landscaping, pool/spa, trunishings, appliances, and designer/decorator features and amenities that are not included as part of the home and/or may not be available in all communities. Not an offer or solicitation to sell real property. Offers to sell real property may only be made and accepted at the sales center for individual Meritage Homes communities. See sales associate for details. Meritage Homes@Corporation. All rights reserved.