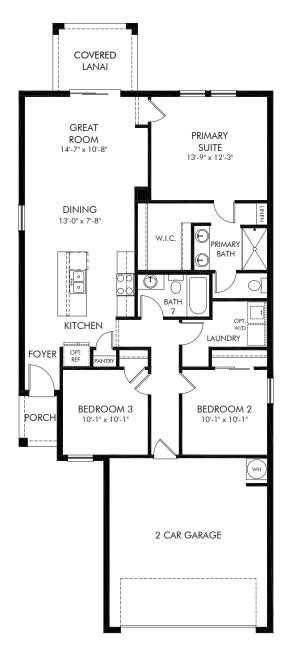

## Magnolia Bay - Premier Series | Denali Approx. 1,269 sq. ft. | 3 Bed | 2 Bath | 2 Car Garage | 1 Story

REV 10/23

Any floorplan and/or elevation rendering is an artist's conceptual rendering intended to provide a general overview, but any such rendering does not constitute actual plans and specifications for any home. Renderings and pictures are representative and may depict floorplans, elevations, options, upgrades, landscaping, and other features and amenities that are not included as part of all homes and/or may not be available for all lots and/or in all communities. Renderings may not be drawn to scale. Square footages and dimensions are approximate and may vary in construction and depending on the standard of measurement used, engineering and municipal requirements, or other site-specific conditions. Homes may be constructed with a floorplan that is the reverse of the floorplan rendering. Plans are copyrighted and/or otherwise subject to intellectual property rights of Meritage and/or others and cannot be reproduced or copied without Meritage's prior written consent. Plans and specifications, home features, and other promotional materials are representative and may depict or contain floor plans, square footages, elevations, options, upgrades, landscaping, pool/spa, furnishings, appliances, and designer/decorator features and amenities. Not an offer or solicitation to sell real property. Offers to sell real property may only be made and accepted at the sales center for individual Meritage Homes Sorporation. ©2023 Meritage Homes Corporation. All rights reserved.