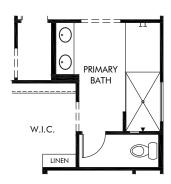

OPT. SPA BATH

OPT. COVERED PATIO EXTENSION

McClellan Ranch | Sawyer | Options
Approx. 1,844 sq. ft. | 3 Bed | 2 Bath | 2 Car Garage | 1 Story

FLEX LIVING OPTIONS: Opt. Spa Bath, Opt. Covered Patio Extension