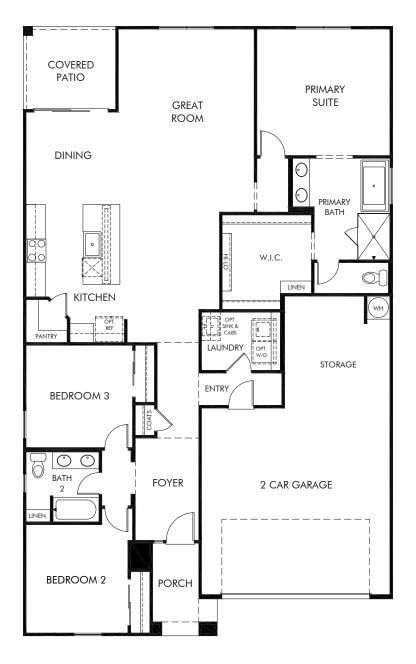

## McClellan Ranch | Sawyer

Approx. 1,844 sq. ft. | 3 Bed | 2 Bath | 2 Car Garage | 1 Story

REV 05/21

FLEX LIVING OPTIONS: Opt. Spa Bath, Opt. Covered Patio Extension

Any floorplan and/or elevation rendering is an artist's conceptual rendering intended to provide a general overview, but any such rendering does not constitute actual plans and specifications for any home. Renderings and pictures are representative and may depict floorplans, elevations, options, upgrades, landscaping, and other features and amenities that are not included as part of all homes and/or may not be available for all lots and/or in all communities. Renderings may not be drawn to scales, Square footalgase and dimensions are approximate and may vary in construction and depending on the standard of measurement used, engineering and micipal requirements, or other site-specific conditions. Homes may be constructed with a floorplan that is the reverse of the floorplan rendering. Plans are copyrighted and/or otherwise subject to intellectual property rights of Meritage and/or others and cannot be reproduced or copied without Meritage's prior written consent. Plans and specifications, home features, and community information are subject to change, and homes to prior sale, at any time without notice or obligation. Pictures and other promotional materials are representative and may depict or contain floor plans, square footages, elevations, options, upgrades, landscaping, pool/spa, furnishings, appliances, and designer/decorator features and amenities that are not included as part of the home and/or may not be available in all communities. The solication to sell real property, Offers to sell real property may only be made and accepted at the sales center for individual Meritage Homes Corporation. ©2021 Meritage Homes Corporation. All rights reserved.