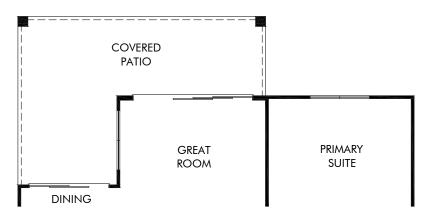

OPT. SPA BATH

OPT. COVERED PATIO EXTENSION

McClellan Ranch | Sawyer | Options
Approx. 1,844 sq. ft. | 3 Bed | 2 Bath | 2 Car Garage | 1 Story

FLEX LIVING OPTIONS: Opt. Spa Bath, Opt. Covered Patio Extension