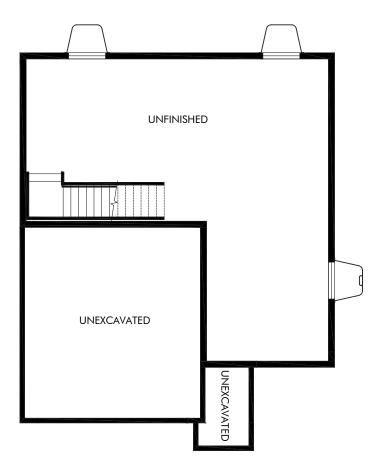

UNFINISHED BASEMENT
\*UNFINISHED BASEMENTS AVAILABLE ON SELECT LOTS\*

Lorson Ranch | The Pagosa | Basement Approx. 2,012 sq. ft. | 3 Bed | 2.5 Bath | 2 Bay Garage | 2 Story

Any floorplan and/or elevation rendering is an artist's conceptual rendering intended to provide a general overview, but any such rendering does not constitute actual plans and specifications for any home. Renderings and pictures are representative and may depict floorplans, elevations, options, upgrades, landscaping, and other features and amenities that are not included as part of all homes and/or may not be available for all lots and/or in all communities. Renderings may not be drawn to scales. Square footalages and dimensions are approximate and may vary in construction and depending on the standard of measurement used, engineering and municipal requirements, or other site-specific conditions. Homes may be constructed with a floorplan that is the reverse of the floorplan rendering. Plans are copyrighted and/or otherwise subject to intellectual property rights of Meritage and/or others and cannot be reproduced or copied without Meritage's prior written consent. Plans and specifications, home features, and community information are subject to change, and homes to prior sale, at any time without notice or obligation. Pictures and other promotional materials are representative and may depict or contain floor plans, square footages, elevations, options, upgrades, landscaping, pool/spa, furnishings, appliances, and designer/decorator features and amenities that are not included as part of the home and/or may not be available in all communities. Not an offer or solicitation to sell real property. Offers to sell real property may only be made and accepted at the sales center for individual Meritage Homes Corporation. ©2025 Meritage Homes Corporation. All rights reserved.