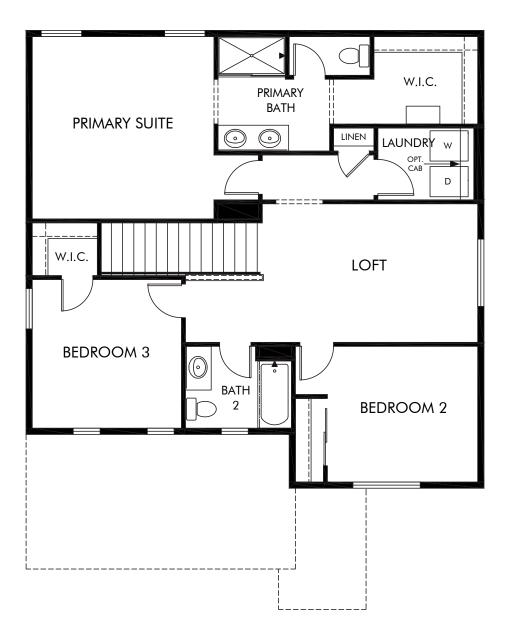

Lorson Ranch | The Pagosa | Second Floor Approx. 2,012 sq. ft. | 3 Bed | 2.5 Bath | 2 Bay Garage | 2 Story

Any floorplan and/or elevation rendering is an artist's conceptual rendering intended to provide a general overview, but any such rendering does not constitute actual plans and specifications for any home. Renderings and pictures are representative and may depict floorplans, elevations, options, upgrades, landscaping, and other features and amenities that are not included as part of all homes and/or may not be available for all lots and/or in all communities. Renderings may not be drawn to scale. Square footalges and dimensions are approximate and may vary in construction and depending on the standard of measurement used, engineering and municipal requirements, or other site-specific conditions. Homes may be constructed with a floorplan that is the reverse of the floorplan rendering. Plans are copyrighted and/or otherwise subject to intellectual property rights of Meritage and/or others and cannot be reproduced or copied without Meritage's prior written consent. Plans and specifications, home features, and community information are subject to change, and homes to prior sale, at any time without notice or obligation. Pictures and other promotional materials are representative and may depict or contain floor plans, square footages, elevations, options, upgrades, landscaping, pool/spa, furnishings, appliances, and designer/decorator features and amenities that are not included as part of the home and/or may not be available in all communities. Not an offer or solicitation to sell real property. Offers to sell real property may only be made and accepted at the sales center for individual Meritage Homes Corporation. ©2025 Meritage Homes Corporation. All rights reserved.