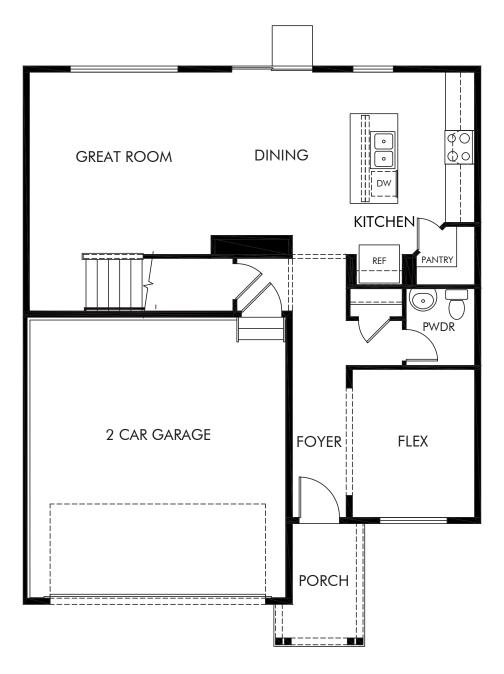

Lorson Ranch | The Pagosa | First Floor Approx. 2,012 sq. ft. | 3 Bed | 2.5 Bath | 2 Bay Garage | 2 Story

Any floorplan and/or elevation rendering is an artist's conceptual rendering intended to provide a general overview, but any such rendering does not constitute actual plans and specifications for any home. Renderings and pictures are representative and may depict floorplans, elevations, options, upgrades, landscaping, and other features and amenities that are not included as part of all homes and/or may not be available for all lots and/or in all communities. Renderings may not be drawn to scale. Square footalges and dimensions are approximate and may vary in construction and depending on the standard of measurement used, engineering and municipal requirements, or other site-specific conditions. Homes may be constructed with a floorplan that is the reverse of the floorplan rendering. Plans are copyrighted and/or otherwise subject to intellectual property rights of Meritage and/or others and cannot be reproduced or copied without Meritage's prior written consent. Plans and specifications, home features, and community information are subject to change, and homes to prior sale, at any time without notice or obligation. Pictures and other promotional materials are representative and may depict or contain floor plans, square footages, elevations, options, upgrades, landscaping, pool/spa, furnishings, appliances, and designer/decorator features and amenities that are not included as part of the home and/or may not be available in all communities. Not an offer or solicitation to sell real property. Offers to sell real property may only be made and accepted at the sales center for individual Meritage Homes Corporation. ©2025 Meritage Homes Corporation. All rights reserved.