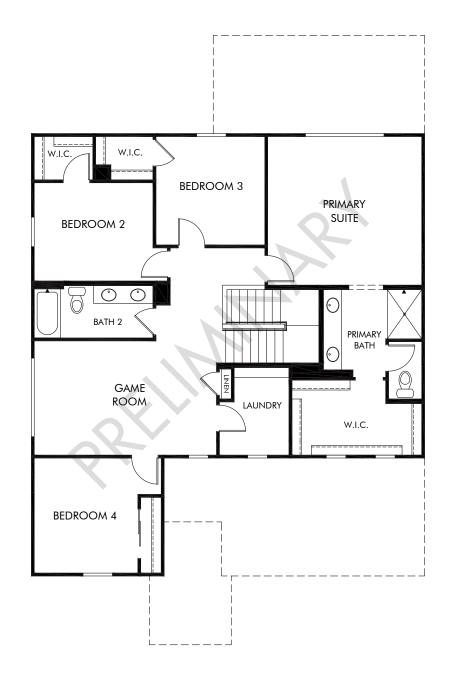

## Enclave at Entrada del Rio | Reserve/Plan 2740 | Second Floor 2,743 sq. ft. | 4 Bed | 2.5 Bath | 2 Car Garage | 2 Story

## FLEX LIVING OPTIONS: Opt. Super Great Room

Any floorplan and/or elevation rendering is an artist's conceptual rendering intended to provide a general overview, but any such rendering does not constitute actual plans and specifications for any home. Renderings and pictures are representative and may depict floorplans, elevations, options, upgrades, landscaping, and other features and amenities that are not included as part of all homes and/or may not be available for all lots and/or in all communities. Renderings may not be drawn to scale. Any provided dimensions are approximate and actual dimensions may vary. Homes may be constructed with a floorplan that is the reverse of the floorplan rendering. Plans are copyrighted and/or otherwise subject to intellectual property rights of Meritage and/or others and cannot be reproduced or copied without Meritage's prior written consent. Plans and specifications, home features, and community information are subject to change, and homes to prior sale, at any time without notice or obligation. Additionally, deviations and variations may exist in any constructed home, including, without lorientation, and color changes; (iii) minor variances in square footage and in room and space dimensions, and in window, door, utility outlet, and other improvement locations; (iv) changes as may be required by any state, federal, county, or local governmental authority in order to accommodate requested selections and/or options; and (i) value engineering and field changes.