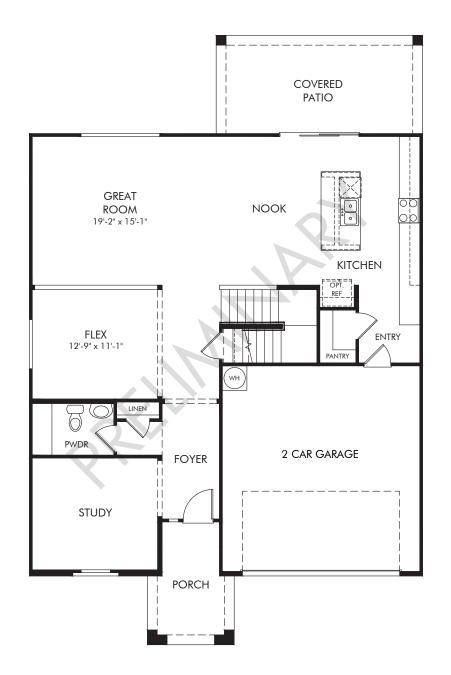

#### Enclave at Entrada del Rio | Reserve/Plan 2740 | First Floor 2,743 sq. ft. | 4 Bed | 2.5 Bath | 2 Car Garage | 2 Story

REV 11/21

## FLEX LIVING OPTIONS: Opt. Super Great Room

Any floorplan and/or elevation rendering is an artist's conceptual rendering intended to provide a general overview, but any such rendering does not constitute actual plans and specifications for any home. Renderings and pictures are representative and may depict floorplans, elevations, options, upgrades, landscaping, and other features and amenities that are not included as part of all homes and/or may not be available for all lots and/or in all communities. Renderings may not be drawn to scale. Any provided dimensions are approximate and actual dimensions may vary. Homes may be constructed with a floorplan that is the reverse of the floorplan rendering. Plans are copyrighted and/or otherwise subject to intellectual property rights of Meritage and/or others and cannot be reproduced or copied without Meritage's prior written consent. Plans and specifications, home features, and community information are subject to change, and homes to prior sale, at any time without notice or obligation. Additionally, deviations and variations may exist in any constructed home, including, without lorientation, and color changes; (iii) minor variances in square footage and in room and space dimensions, and in window, door, utility outlet, and other improvement locations; (iv) changes as may be required by any state, federal, county, or local governmental authority in order to accommodate requested selections and/or options; and (i) value engineering and field changes.