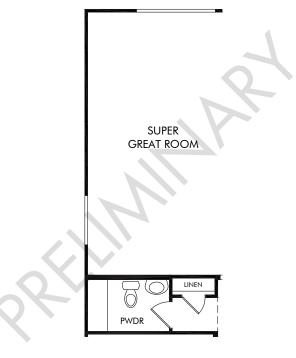

OPT. SUPER GREAT ROOM

# Enclave at Entrada del Rio | Reserve/Plan 2740 | Options 2,743 sq. ft. | 4 Bed | 2.5 Bath | 2 Car Garage | 2 Story

#### FLEX LIVING OPTIONS: Opt. Super Great Room

Any floorplan and/or elevation rendering is an artist's conceptual rendering intended to provide a general overview, but any such rendering does not constitute actual plans and specifications for any home. Renderings and pictures are representative and may depict floorplans, elevations, options, upgrades, landscaping, and other features and amenities that are not included as part of all homes and/or may not be available for all lots and/or in all communities. Renderings may not be drawn to scale. Any provided dimensions are approximate and actual dimensions may vary. Homes may be constructed with a floorplan that is the reverse of the floorplan rendering. Plans are copyrighted and/or otherwise subject to intellectual property rights of Meritage and/or others and cannot be reproduced or copied without Meritage's prior written consent. Plans and specifications, home features, and community information are subject to change, and homes to prior sale, at any time without notice or obligation. Additionally, deviations and variations may exist in any constructed home, including, without lorientation, and color changes; (iii) minor variances in square footage and in room and space dimensions, and in window, door, utility outlet, and other improvement locations; (iv) changes as may be required by any state, federal, county, or local governmental authority in order to accommodate requested selections and/or options; and (i) value engineering and field changes.