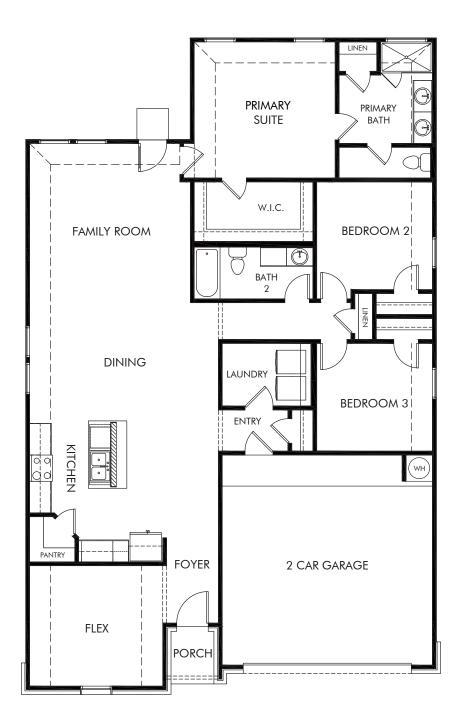

## Estancia Ranch - Classic Series | The Oleander | Plan C401 1,831 sq. ft. | 3 Bed | 2 Bath | 2 Car Garage | 1 Story