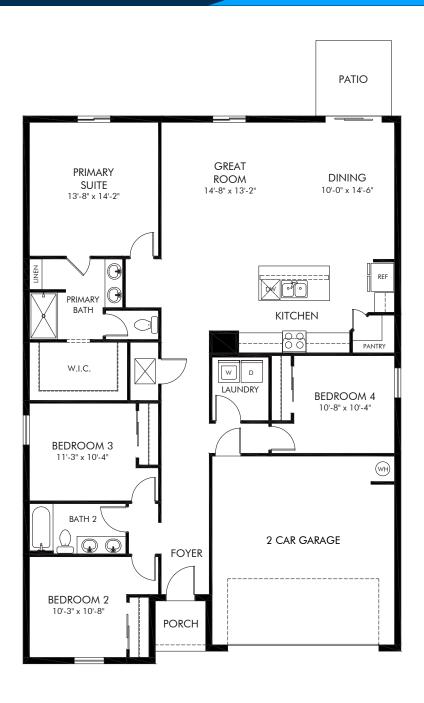

## Foxglove/4L15

Approx. 1,840 sq. ft. | 4 Bed | 2 Bath | 2 Car Garage | 1 Story

Any floorplan and/or elevation rendering is an artist's conceptual rendering intended to provide a general overview, but any such rendering does not constitute actual plans and specifications for any home. Renderings and pictures are representative and may depict floorplans, elevations, options, upgrades, landscaping, and other features and amenities that are not included as part of all homes and/or may not be available for all lots and/or in all communities. Renderings may not be drawn to scale. Square footalges and dimensions are approximate and may vary in construction and depending on the standard of measurement used, engineering and municipal requirements, or other site-specific conditions. Homes may be constructed with a floorplan that is the reverse of the floorplan rendering. Plans are copyrighted and/or otherwise subject to intellectual property rights of Meritage and/or others and cannot be reproduced or copied without Meritage's prior written consent. Plans and specifications, home features, and community information are subject to change, and homes to prior sale, at any time without notice or obligation. Pictures and other promotional materials are representative and may depict or contain floor plans, square footages, elevations, options, upgrades, landscaping, pool/spa, furnishings, appliances, and designer/decorator features and amenities that are not included as part of the home and/or may not be available in all communities. Not an offer or solicitation to sell real property. Offers to sell real property may only be made and accepted at the sales canter for individual Meritage Homes Corporation. ©2024 Meritage Homes Corporation, All rights reserved.