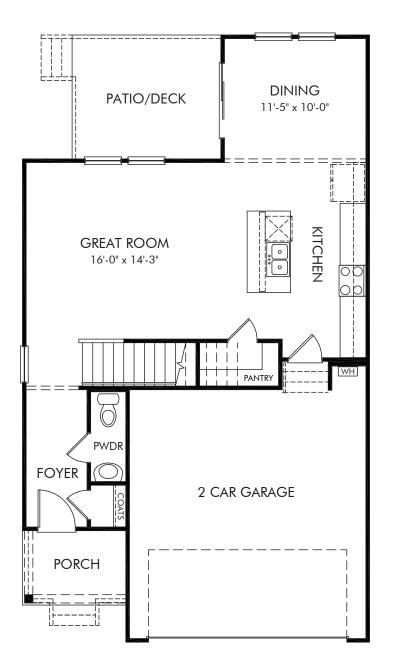

## Morgan Hills | Dallas/Plan 342L | First Floor Approx. 1,749 sq. ft. | 3 Bed | 2.5 Bath | 2 Car Garage | 2 Story

REV 06/20

Any floorplan and/or elevation rendering is an artist's conceptual rendering intended to provide a general overview, but any such rendering does not constitute actual plans and specifications for any home. Renderings and pictures are representative and may depict floorplans, elevations, options, upgrades, landscaping, and other features and amenities that are not included as part of all homes and/or may not be available for all lots and/or in all communities. Renderings may not be drawn to scale. Square footages and dimensions are approximate and may vary in construction and depending on the standard of measurement used, engineering and municipal requirements, or other site-specific conditions. Homes may be constructed with a floorplan the the floorplan rendering. Plans are copyrighted and/or otherwise subject to intellectual property rights of Meritage and/or others and cannot be reproduced or copied without Meritage's prior written consent. Plans and specifications, home features, and other promotional materials are representative and may depict or contain floor plans, square footages, elevations, options, upgrades, landscaping, pol/spa, furnishings, appliances, and designer/decorator features and amenities that are not included as part of the home and/or or not included as part of the home and/or may not be available in all communities. Not an offer or solicitation to sell real property may only be made and accepted at the standard for energy-efficient homes/8, and Life. Built. Built. Better, & are registered trademarks of Meritage Homes Corporation. @2021 Meritage Homes Corporation. All rights reserved.