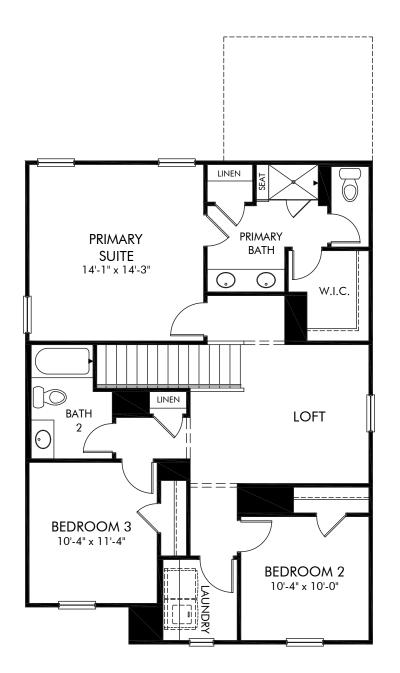

## Morgan Hills | Dallas/Plan 342L | Second Floor Approx. 1,749 sq. ft. | 3 Bed | 2.5 Bath | 2 Car Garage | 2 Story

Any floorplan and/or elevation rendering is an artist's conceptual rendering intended to provide a general overview, but any such rendering does not constitute actual plans and specifications for any home. Renderings and pictures are representative and may depict floorplans, elevations, options, upgrades, landscaping, and other features and amenities that are not included as part of all homes and/or may not be available for all lots and/or in all communities. Renderings may not be drawn to scale. Square floorplan rendering. Plans are approximate and may vary in construction and depending on the standard of measurement used, engineering and municipal requirements, or other site-specific conditions. Homes may be constructed with a floorplan there there are copyrighted and/or otherwise subject to intellectual property rights of Meritage and/or others and cannot be reproduced or copied without Meritage's prior written consent. Plans and specifications, home features, and other promotional materials are representative and may depict or contain floor plans, square footages, elevations, options, upgrades, landscaping, pool/spa, trunsings, appliances, and designer/decorator features and amenities that are not included as part of the home and/or may not be available in all communities. Not an offer or solicitation to sell real property. Offers to sell real property may only be made and accepted at the sales center for individual Meritage Homes Sorporation. @2021 Meritage Homes Corporation. All rights reserved.