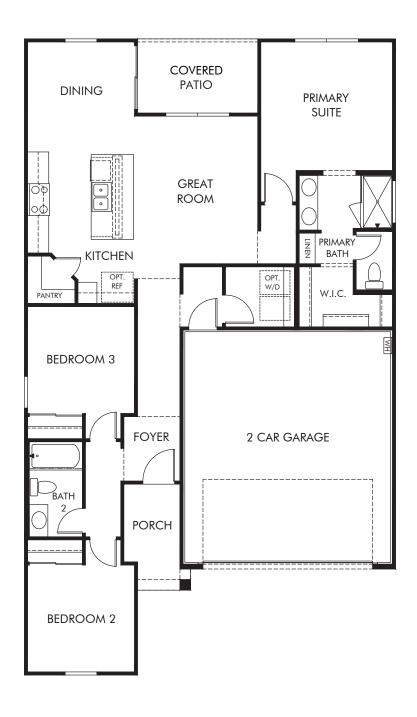

## The Enclave on Olive | Carson Approx. 1,282 sq. ft. | 3 Bed | 2 Bath | 2 Car Garage | 1 Story

REV 07/22

Any floorplan and/or elevation rendering is an artist's conceptual rendering intended to provide a general overview, but any such rendering does not constitute actual plans and specifications for any home. Renderings and pictures are representative and may depict floorplans, elevations, options, upgrades, landscaping, and other features and amenities that are not included as part of all homes and/or may not be available for all lots and/or in all communities. Renderings may not be drawn to scale. Square footages and dimensions are approximate and may vary in construction and depending on the standard of measurement used, engineering and municipal requirements, or other site-specific conditions. Homes may be constructed with a floorplan material is the reverse of the floorplan rendering. Plans are copyrighted and/or otherwise subject to intellectual property rights of Meritage and/or others and cannot be reproduced or copied without Meritage's prior written consent. Plans and specifications, home features, and community information are subject to change, and homes to prior sale, at any time without notice or obligation. Pictures and other promotional materials are representative and may depict or contain floor plans, square footages, elevations, options, upgrades, landscaping, pool/spa, furnishings, appliances, and designer/decorator features and amenities that are not included as part of the home and/or may not be available in all communities. Not an offer or solicitation to sell real property, Offers to sell real property may only be made and accepted at the sales center for individual Meritage Homes Corporation. ©2022 Meritage Homes Corporation, All rights reserved.