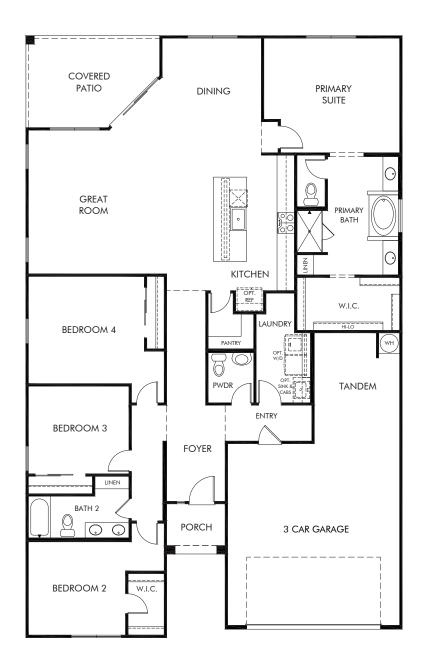

## The Trails - Estate Series | Amber Approx. 2,343 sq. ft. | 4 Bed | 2.5 Bath | 3 Car Tandem Garage | 1 Story

REV 01/22

Any floorplan and/or elevation rendering is an artist's conceptual rendering intended to provide a general overview, but any such rendering does not constitute actual plans and specifications for any home. Renderings and pictures are representative and may depict floorplans, elevations, options, upgrades, landscaping, and other features and amenities that are not included as part of all homes and/or may not be available for all lots and/or in all communities. Renderings may not be drawn to scale. Square footages and dimensions are approximate and may vary in construction and depending on the standard of measurement used, engineering and municipal requirements, or other site-specific conditions. Homes may be constructed with a floorplan that is the reverse of the floorplan rendering. Plans are copyrighted and/or otherwise subject to intellectual property rights of Meritage and/or others and cannot be reproduced or copied without Meritage's prior written consent. Plans and specifications, home features, and community information are subject to change, and homes to prior sale, at any time without notice or obligation. Pictures and other promotional materials are representative and may depict or contain floor plans, square footages, elevations, options, upgrades, landscaping, pool/spa, furnishings, appliances, and designer/decorator features and amenities that are not included as part of the home and/or may not be available in all communities. Not an offer or solicitation to sell real property. Offers to sell real property may only be made and accepted at the sales center for individual Meritage Homes Corporation. ©2022 Meritage Homes Corporation, All rights reserved.