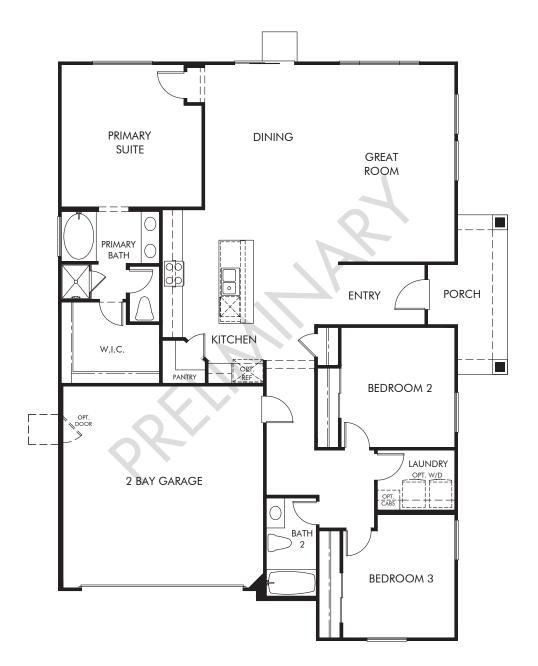

## The Hideaway | The Classics | Residence 2 Approx. 1,757 sq. ft. | 3 Bed | 2 Bath | 2 Bay Garage | 1 Story

REV 03/22

Any floorplan and/or elevation rendering is an artist's conceptual rendering intended to provide a general overview, but any such rendering does not constitute actual plans and specifications for any home. Renderings and pictures are representative and may depict floorplans, elevations, options, upgrades, landscaping, and other features and amenities that are not included as part of all homes and/or may not be available for all lots and/or in all communities. Renderings may not be drawn to scale. Square footages and dimensions are approximate and may vary in construction and depending on the standard of measurement used, engineering and municipal requirements, or other site-specific conditions. Homes may be constructed with a floorplan the the floorplan rendering. Plans are copyrighted and/or otherwise subject to intellectual property rights of Meritage and/or others and cannot be reproduced or copied without Meritage's prior written consent. Plans and specifications, home features, and other promotional materials are representative and may depict or contain floor plans, square footages, elevations, options, upgrades, landscaping, pol/spa, trunsitings, appliances, and designer/decorator features and amenities that are not included as part of the home and/or or may to be available in all communities. Not an offer or solicitation to sell real property. Offers to sell real property may only be made and accepted at the standar for energy-efficient homes/@, and Life. Built. Built.