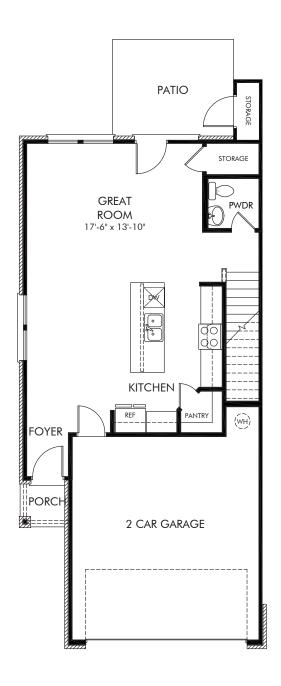

## Greystone Townhomes | Opal | First Floor Approx. 1,799 sq. ft. | 3 Bed | 2.5 Bath | 2 Car Garage | 2 Story

Any floorplan and/or elevation rendering is an artist's conceptual rendering intended to provide a general overview, but any such rendering does not constitute actual plans and specifications for any home. Renderings and pictures are representative and may depict floorplans, elevations, options, upgrades, landscaping, and other features and amenities that are not included as part of all homes and/or may not be available for all lots and/or in all communities. Renderings may not be drawn to scales. Square footalages and dimensions are approximate and may vary in construction and depending on the standard of measurement used, engineering and meninicipal requirements, or other site-specific conditions. Homes may be constructed with its the reverse of the floorplan rendering. Plans are copyrighted and/or otherwise subject to intellectual property rights of Meritage and/or others and cannot be reproduced or copied without Meritage's prior written consent. Plans and specifications, home features, and community information are subject to change, and homes to prior sale, at any time without notice or obligation. Pictures and other promotional materials are representative and may depict or contain floor plans, square footages, elevations, options, upgrades, landscaping, pool/spa, furnishings, appliances, and designer/decorator features and amenities that are not included as part of the home and/or may not be available in all communities. See sales associate for details. Meritage Homes Corporation. ©2025 Meritage Homes Corporation. ©2025 Meritage Homes Corporation. All rights reserved.