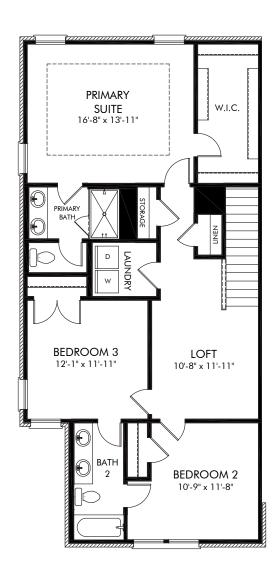

## Greystone Townhomes | Opal | Second Floor Approx. 1,799 sq. ft. | 3 Bed | 2.5 Bath | 2 Car Garage | 2 Story

Any floorplan and/or elevation rendering is an artist's conceptual rendering intended to provide a general overview, but any such rendering does not constitute actual plans and specifications for any home. Renderings and pictures are representative and may depict floorplans, elevations, options, upgrades, landscaping, and other features and amenities that are not included as part of all homes and/or may not be available for all lots and/or in all communities. Renderings may not be drawn to scales. Square footalages and dimensions are approximate and may vary in construction and depending on the standard of measurement used, engineering and meninicipal requirements, or other site-specific conditions. Homes may be constructed with its the reverse of the floorplan rendering. Plans are copyrighted and/or otherwise subject to intellectual property rights of Meritage and/or others and cannot be reproduced or copied without Meritage's prior written consent. Plans and specifications, home features, and community information are subject to change, and homes to prior sale, at any time without notice or obligation. Pictures and other promotional materials are representative and may depict or contain floor plans, square footages, elevations, options, upgrades, landscaping, pool/spa, furnishings, appliances, and designer/decorator features and amenities that are not included as part of the home and/or may not be available in all communities. See sales associate for details. Meritage Homes Corporation. ©2025 Meritage Homes Corporation. ©2025 Meritage Homes Corporation. All rights reserved.