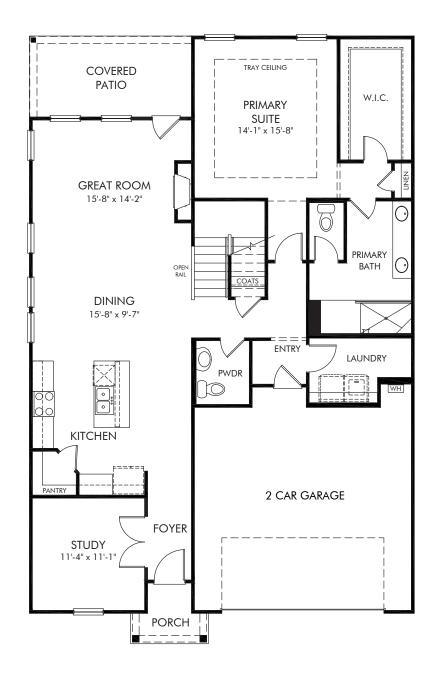

Little River Falls | Manchester/Plan 452 | First Floor Approx. 2,448 sq. ft. | 4 Bed | 2.5 Bath | 2 Car Garage | 2 Story

REV 02/2023

Any floorplan and/or elevation rendering is an artist's conceptual rendering intended to provide a general overview, but any such rendering does not constitute actual plans and specifications for any home. Renderings and pictures are representative and may depict floorplans, elevations, options, upgrades, landscaping, and other features and amenities that are not included as part of all homes and/or may not be available for all lots and/or in all communities. Renderings may not be drawn to scales. Square footalages and dimensions are approximate and may vary in construction and depending on the standard of measurement used, engineering and municipal requirements, or other site-specific conditions. Homes may be constructed with a floorplan that is the reverse of the floorplan rendering. Plans are copyrighted and/or otherwise subject to intellectual property rights of Meritage and/or others and cannot be reproduced or copied without Meritage's prior written consent. Plans and specifications, home features, and community information are subject to change, and homes to prior sale, at any time without notice or obligation. Pictures and other promotional materials are representative and may depict or contain floor plans, square footages, elevations, options, upgrades, landscaping, pool/spa, furnishings, appliances, and designer/decorator features and amenities that are not included as part of the home and/or may not be available in all communities. Not an offer or solicitation to sell real property. Offers to sell real property may only be made and accepted at the sales center for individual Meritage Homes Corporation. ©2023 Meritage Homes Corporation. All rights reserved.