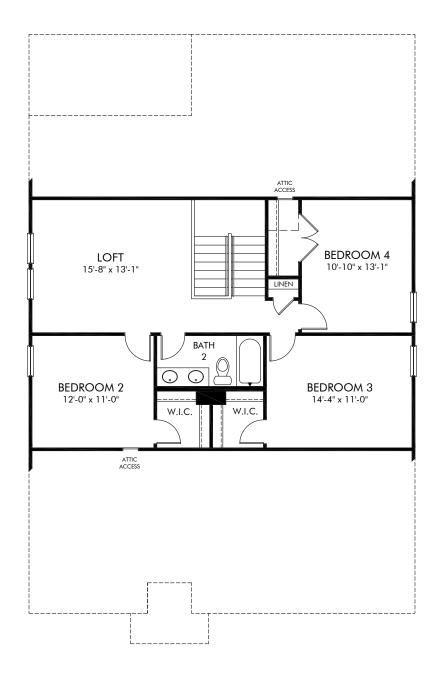

Little River Falls | Manchester/Plan 452 | Second Floor Approx. 2,448 sq. ft. | 4 Bed | 2.5 Bath | 2 Car Garage | 2 Story

Any floorplan and/or elevation rendering is an artist's conceptual rendering intended to provide a general overview, but any such rendering does not constitute actual plans and specifications for any home. Renderings and pictures are representative and may depict floorplans, elevations, options, upgrades, landscaping, and other features and amenities that are not included as part of all homes and/or may not be available for all lots and/or in all communities. Renderings may not be drawn to scale. Square footalges and dimensions are approximate and may vary in construction and depending on the standard of measurement used, engineering and municipal requirements, or other site-specific conditions. Homes may be constructed with a floorplan that is the reverse of the floorplan rendering. Plans are copyrighted and/or otherwise subject to intellectual property rights of Meritage and/or others and cannot be reproduced or copied without Meritage's prior written consent. Plans and specifications, home features, and community information are subject to change, and homes to prior sale, at any time without notice or obligation. Pictures and other promotional materials are representative and may depict or contain floor plans, square footages, elevations, options, upgrades, landscaping, pool/spa, furnishings, appliances, and designer/decorator features and amenities that are not included as part of the home and/or may not be available in all communities. Not an offer or solicitation to sell real property. Offers to sell real property may only be made and accepted at the sales center for individual Meritage Homes Corporation. ©2023 Meritage Homes Corporation. All rights reserved.