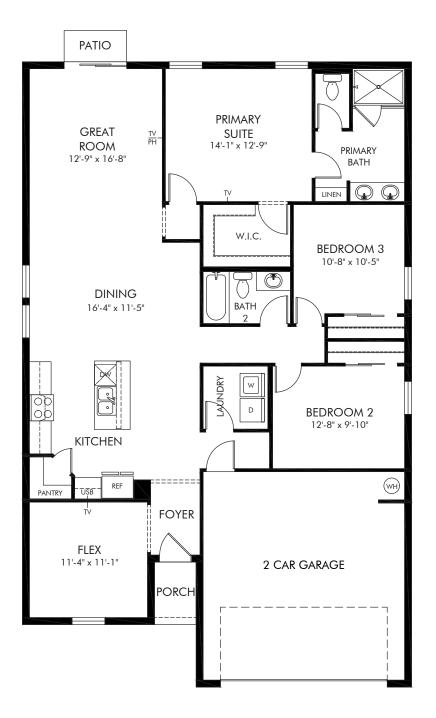

## Crosswinds - Signature Series | Daphne Approx. 1,695 sq. ft. | 3 Bed | 2 Bath | 2 Car Garage | 1 Story