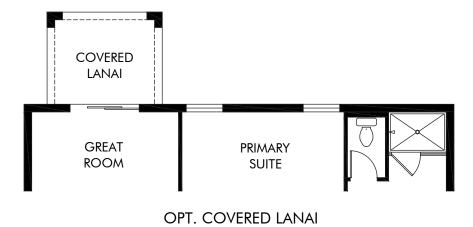

#### Crosswinds - Signature Series | Daphne | Options Approx. 1,695 sq. ft. | 3 Bed | 2 Bath | 2 Car Garage | 1 Story

### FLEX LIVING OPTIONS: Covered Lanai

Any floorplan and/or elevation rendering is an artist's conceptual rendering intended to provide a general overview, but any such rendering does not constitute actual plans and specifications for any home. Renderings and pictures are representative and may depict floorplans, elevations, options, upgrades, landscaping, and other features and amenities that are not included as part of all homes and/or may not be available for all lots and/or in all communities. Renderings may not be drawn to scale. Square footages and dimensions are approximate and may vary in construction and depending on the standard of measurement used, engineering and municipal requirements, or other site-specific conditions. Homes may be constructed with a floorplan that is the reverse of the floorplan rendering. Plans are copyrighted and/or otherwise subject to intellectual property rights of Meritage and/or others and cannot be reproduced or copied without Meritage's prior written consent. Plans and specifications, home features, and other promotional materials are representative and may depict or contain floor plans, square footages, elevations, options, upgrades, landscaping, pool/spa, furnishings, appliances, and designer/decorator features and amenities. Not an offer or solicitation to sell real property. Offers to sell real property may only be made and accepted at the sales center for individual Meritage Homes Sorporation. ©2025 Meritage Homes Corporation. All rights reserved.