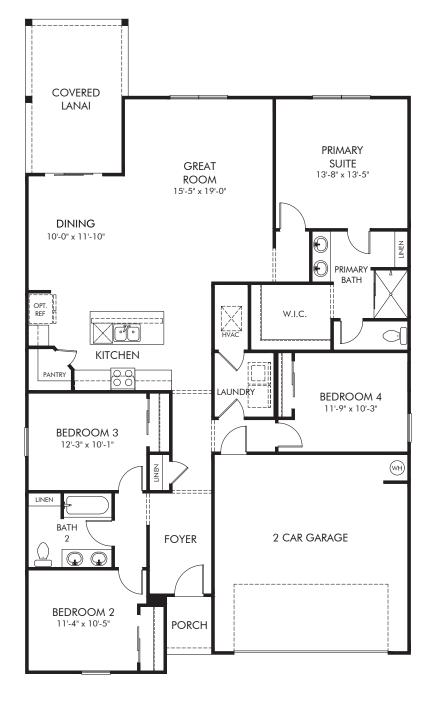

## Colbert Landings | Azalea Approx. 1,817 sq. ft. | 4 Bed | 2 Bath | 2 Car Garage | 1 Story

Any floorplan and/or elevation rendering is an artist's conceptual rendering intended to provide a general overview, but any such rendering does not constitute actual plans and specifications for any home. Renderings and pictures are representative and may depict floorplans, elevations, options, upgrades, landscaping, and other features and amenities that are not included as part of all homes and/or may not be available for all lots and/or in all communities. Renderings may not be drawn to scale. Square footages and dimensions are approximate and may vary in construction and depending on the standard of measurement used, engineering and municipal requirements, or other site-specific conditions. Homes may be constructed with a floorplan that is the reverse of the floorplan rendering. Plans are copyrighted and/or otherwise subject to intellectual property rights of Meritage and/or others and canot be reproduced or copied without Meritage's prior written consent. Plans and specifications, home features, and community information are subject to change, and homes to prior sale, at any time without notice or obligation. Pictures and other promotional materials are representative and may depict or conitain floor plans, square footages, elevations, options, upgrades, landscaping, pool/spa, furnishings, appliances, and designer/decorator features and amenities. Not an offer or solicitation to sell real property. Offers to sell real property may only be made and accepted at the sales center for individual Meritage Homes Comparation. @C2024 Meritage Homes Corporation. @C2024 Meritage Homes Corporation. All rights reserved.