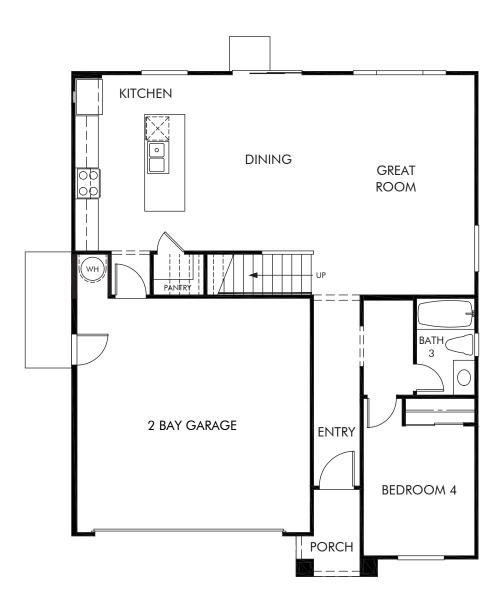

Hilltop at Nichols Ranch | Residence 2 | First Floor Approx. 2,165 sq. ft. | 4 Bed | 3 Bath | 2 Bay Garage | 2 Story

Any floorplan and/or elevation rendering is an artist's conceptual rendering intended to provide a general overview, but any such rendering does not constitute actual plans and specifications for any home. Renderings and pictures are representative and may depict floorplans, elevations, options, upgrades, landscaping, and other features and amenities that are not included as part of all homes and/or may not be available for all lots and/or in all communities. Renderings may not be drawn to scales. Square footalages and dimensions are approximate and may vary in construction and depending on the standard of measurement used, engineering and municipal requirements, or other site-specific conditions. Homes may be constructed with a floorplan that is the reverse of the floorplan rendering. Plans are copyrighted and/or otherwise subject to intellectual property rights of Meritage and/or others and cannot be reproduced or copied without Meritage's prior written consent. Plans and specifications, home features, and community information are subject to change, and homes to prior sale, at any time without notice or obligation. Pictures and other promotional materials are representative and may depict or contain floor plans, square footages, elevations, options, upgrades, landscaping, pool/spa, furnishings, appliances, and designer/decorator features and amenities that are not included as part of the home and/or may not be available in all communities. Not an offer or solicitation to sell real property. Offers to sell real property may only be made and accepted at the sales center for individual Meritage Homes Corporation. © 2024 Meritage Homes Corporation. All rights reserved.