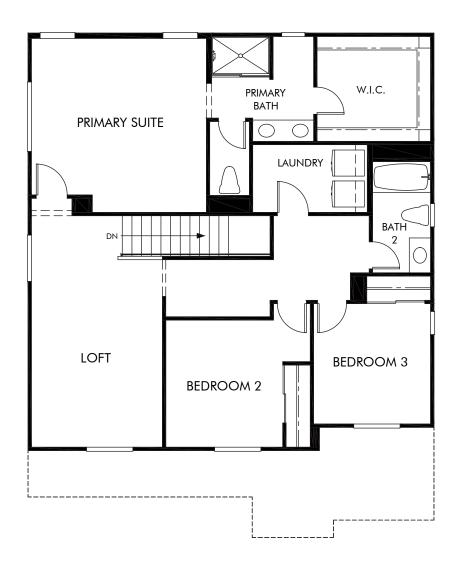

Hilltop at Nichols Ranch | Residence 2 | Second Floor Approx. 2,165 sq. ft. | 4 Bed | 3 Bath | 2 Bay Garage | 2 Story

Any floorplan and/or elevation rendering is an artist's conceptual rendering intended to provide a general overview, but any such rendering does not constitute actual plans and specifications for any home. Renderings and pictures are representative and may depict floorplans, elevations, options, upgrades, landscaping, and other features and amenities that are not included as part of all homes and/or may not be available for all lots and/or in all communities. Renderings may not be drawn to scale. Square footalges and dimensions are approximate and may vary in construction and depending on the standard of measurement used, engineering and municipal requirements, or other site-specific conditions. Homes may be constructed with a floorplan that is the reverse of the floorplan rendering. Plans are copyrighted and/or otherwise subject to intellectual property rights of Meritage and/or others and cannot be reproduced or copied without Meritage's prior written consent. Plans and specifications, home features, and community information are subject to change, and homes to prior sale, at any time without notice or obligation. Pictures and other promotional materials are representative and may depict or contain floor plans, square footages, elevations, options, upgrades, landscaping, pool/spa, furnishings, appliances, and designer/decorator features and amenities that are not included as part of the home and/or may not be available in all communities. Not an offer or solicitation to sell real property. Offers to sell real property may only be made and accepted at the sales canter for individual Meritage Homes Corporation. ©2024 Meritage Homes Corporation, All rights reserved.