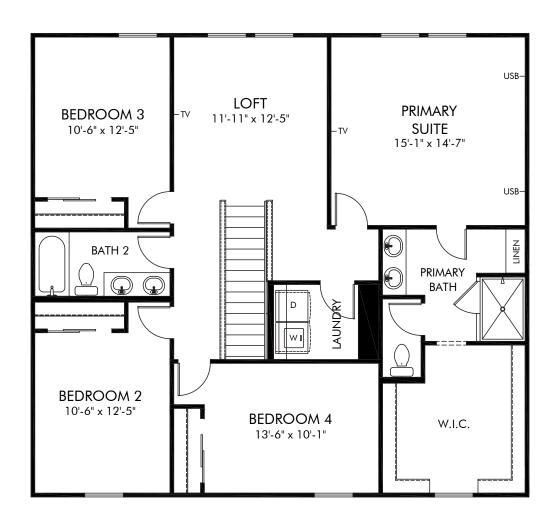

Springs at Lake Alfred - Signature Series | Marigold | Second Floor Approx. 2,340 sq. ft. | 4 Bed | 2.5 Bath | 2 Car Garage | 2 Story

FLEX LIVING OPTIONS: Opt. Covered Lanai

Any floorplan and/or elevation rendering is an artist's conceptual rendering intended to provide a general overview, but any such rendering does not constitute actual plans and specifications for any home. Renderings and pictures are representative and may depict floorplans, elevations, options, upgrades, landscaping, and other features and amenities that are not included as part of all homes and/or may not be available for all lots and/or in all communities. Renderings may not be drawn to scale. Square footages and dimensions are approximate and may vary in construction and depending on the standard of measurement used, engineering and mentical requirements, or other site-specific conditions. Homes may be constructed with a floorplan that is the reverse of the floorplan rendering. Plans are copyrighted and/or otherwise subject to intellectual property rights of Meritage and/or others and cannot be reproduced or copied without Meritage's prior written consent. Plans and specifications, home features, and community information are subject to change, and homes to prior sale, at any time without notice or obligation. Pictures and other promotional materials are representative and may depict or contain floor plans, square footages, elevations, options, upgrades, landscaping, pool/spa, furnishings, appliances, and designer/decorator features and amenities that are not included as part of the home and/or may not be available in all communities. Not an offer or solicitation to sell real property. Offers to sell real property may only be made and accepted at the sales center for individual Meritage Homes Corporation. © 2024 Meritage Homes Corporation, All rights reserved.