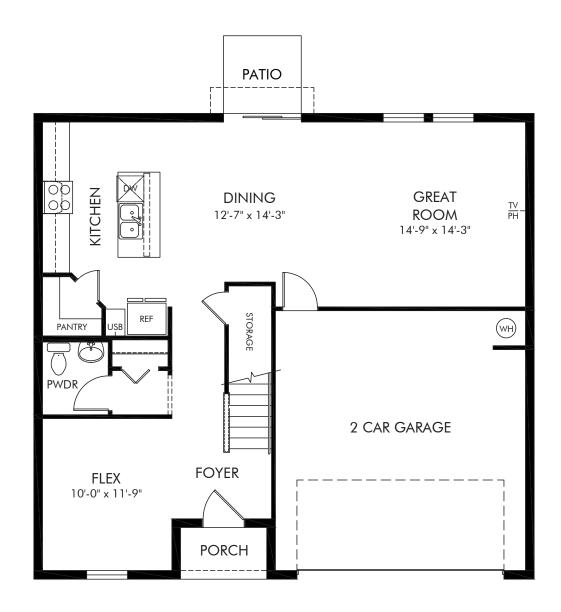

Springs at Lake Alfred - Signature Series | Marigold | First Floor Approx. 2,340 sq. ft. | 4 Bed | 2.5 Bath | 2 Car Garage | 2 Story

FLEX LIVING OPTIONS: Opt. Covered Lanai

Any floorplan and/or elevation rendering is an artist's conceptual rendering intended to provide a general overview, but any such rendering does not constitute actual plans and specifications for any home. Renderings and pictures are representative and may depict floorplans, elevations, options, upgrades, landscaping, and other features and amenities that are not included as part of all homes and/or may not be available for all lots and/or in all communities. Renderings may not be drawn to scales. Square footalges and dimensions are approximate and may vary in construction and depending on the standard of measurement used, engineering and many represents, or other site-specific conditions. Homes may be constructed with a floorplan that is the reverse of the floorplan rendering. Plans are copyrighted and/or otherwise subject to intellectual property rights of Meritage and/or others and cannot be reproduced or copied without Meritage's prior written consent. Plans and specifications, home features, and community information are subject to change, and homes to prior sale, at any time without notice or obligation. Pictures and other promotional materials are representative and may depict or contain floor plans, square footages, elevations, options, upgrades, landscaping, pool/spa, furnishings, appliances, and designer/decorator features and amenities that are not included as part of the home and/or may not be available in all communities. Not an offer or solicitation to sell real property. Offers to sell real property may only be made and accepted at the sales canter for individual Meritage Homes Corporation. ©2024 Meritage Homes Corporation, All rights reserved.