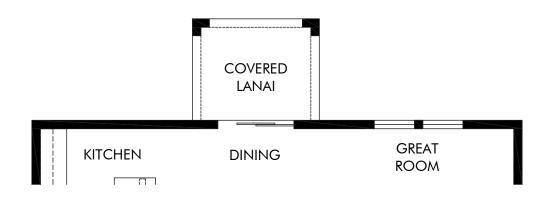

OPT. COVERED LANAI

Springs at Lake Alfred - Signature Series | Marigold | Options Approx. 2,340 sq. ft. | 4 Bed | 2.5 Bath | 2 Car Garage | 2 Story

FLEX LIVING OPTIONS: Opt. Covered Lanai

Any floorplan and/or elevation rendering is an artist's conceptual rendering intended to provide a general overview, but any such rendering does not constitute actual plans and specifications for any home. Renderings and pictures are representative and may depict floorplans, elevations, options, upgrades, landscaping, and other features and amenities that are not included as part of all homes and/or may not be available for all lots and/or in all communities. Renderings may not be drawn to scales. Square footalages and dimensions are approximate and may vary in construction and depending on the standard of measurement used, engineering and municipal requirements, or other site-specific conditions. Homes may be constructed with a floorplan that is the reverse of the floorplan rendering. Plans are copyrighted and/or otherwise subject to intellectual property rights of Meritage and/or others and cannot be reproduced or copied without Meritage's prior written consent. Plans and specifications, home features, and community information are subject to change, and homes to prior sale, at any time without notice or obligation. Pictures and other promotional materials are representative and may depict or contain floor plans, square footages, elevations, options, upgrades, landscaping, pool/spa, furnishings, appliances, and designer/decorator features and amenities that are not included as part of the home and/or may not be available in all communities. Not an offer or solicitation to sell real property. Offers to sell real property may only be made and accepted at the sales center for individual Meritage Homes Corporation. © 2024 Meritage Homes Corporation. All rights reserved.