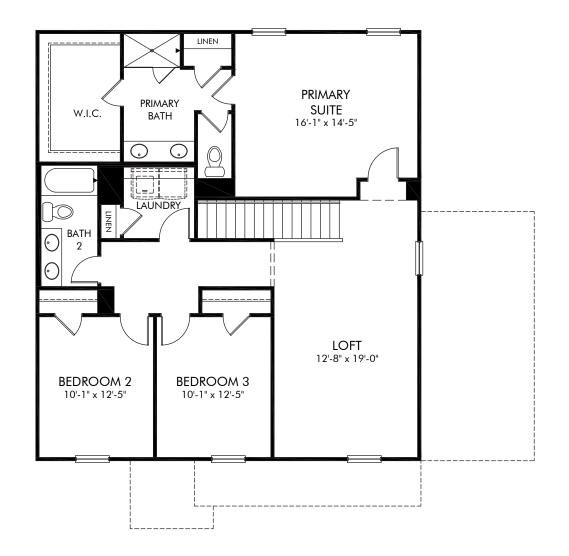

## Briarcreek | Rockwell/Plan 446 | Second Floor Approx. 2,135 sq. ft. | 4 Bed | 3 Bath | 3 Car Garage | 2 Story

Any floorplan and/or elevation rendering is an artist's conceptual rendering intended to provide a general overview, but any such rendering does not constitute actual plans and specifications for any home. Renderings and pictures are representative and may depict floorplans, elevations, options, upgrades, landscaping, and other features and amenities that are not included as part of all homes and/or may not be available for all lots and/or in all communities. Renderings may not be drawn to scale. Square footages and dimensions are approximate and may vary in construction and depending on the standard of measurement used, engineering and municipal requirements, or other site-specific conditions. Homes may be constructed with a floorplan the standard of measurement used, engineering and municipal requirements, or other site-specific conditions. Homes may be constructed with a floorplan the standard of measurement used, ending. Plans are copyrighted and/or otherwise subject to intellectual property rights of Meritage and/or others and cannot be reproduced or copied without Meritage's prior written consent. Plans and specifications, home features, and other promotional materials are representative and may depict or contain floor plans, square footages, elevations, options, upgrades, landscaping, pool/spa, furnishings, appliances, and designer/decorator features and amenities that are not included as part of the home and/or may not be available in all communities. Not an offer or solicitation to sell real property. Offers to sell real property may only be made and accepted at the standard for energy-efficient homes@, and Life. Built. Buil