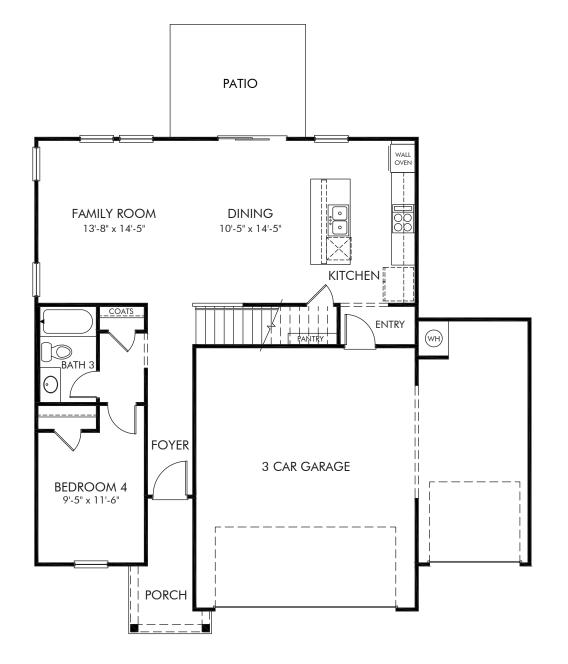

## Briarcreek | Rockwell/Plan 446 | First Floor Approx. 2,135 sq. ft. | 4 Bed | 3 Bath | 3 Car Garage | 2 Story

Any floorplan and/or elevation rendering is an artist's conceptual rendering intended to provide a general overview, but any such rendering does not constitute actual plans and specifications for any home. Renderings and pictures are representative and may depict floorplans, elevations, options, upgrades, landscaping, and other features and amenities that are not included as part of all homes and/or may not be available for all lots and/or in all communities. Renderings may not be drawn to scale. Square footages and dimensions are approximate and may vary in construction and depending on the standard of measurement used, engineering and municipal requirements, or other site-specific conditions. Homes may be constructed with a floorplan the trane or opyrighted and/or otherwise subject to intellectual property rights of Meritage and/or others and cannot be reproduced or copied without Meritage's prior written consent. Plans and specifications, home features, and community information are subject to change, and homes to prior sale, at any time without notice or obligation. Pictures and other promotional materials are representative and may depict or contain floor plans, square footages, elevations, options, upgrades, landscaping, pool/spa, trunishings, appliances, and designer/decorator features and amenities that are not included as part of the home and/or may not be available in all communities. Not an offer or solicitation to sell real property. Offers to sell real property may only be made and accepted at the sales center for individual Meritage Homes Compration. @DOX Meritage Homes Corporation. Meritage Homes Corporation. Meritage Homes Corporation. Mirghts reserved.