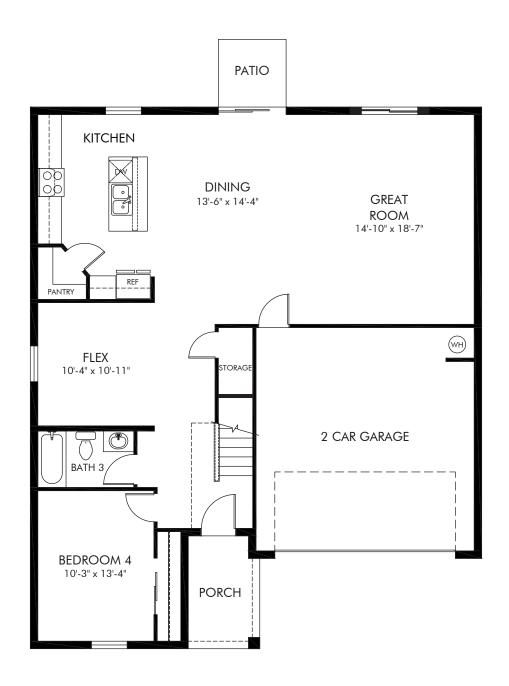

Oakfield Trails - Classic Series | Primrose | First Floor Approx. 2,631 sq. ft. | 4 Bed | 3 Bath | 2 Car Garage | 2 Story

FLEX LIVING OPTIONS: Covered Lanai

Any floorplan and/or elevation rendering is an artist's conceptual rendering intended to provide a general overview, but any such rendering does not constitute actual plans and specifications for any home. Renderings and pictures are representative and may depict floorplans, elevations, options, upgrades, landscaping, and other features and amenities that are not included as part of all homes and/or may not be available for all lots and/or in all communities. Renderings may not be drawn to scales. Square footalges and dimensions are approximate and may vary in construction and depending on the standard of measurement used, engineering and menicipal requirements, or other site-specific conditions. Homes may be constructed with a floorplan that is the reverse of the floorplan rendering. Plans are copyrighted and/or otherwise subject to intellectual property rights of Meritage and/or others and cannot be reproduced or copied without Meritage's prior written consent. Plans and specifications, home features, and community information are subject to change, and homes to prior sale, at any time without notice or obligation. Pictures and other promotional materials are representative and may depict or contain floor plans, square footages, elevations, options, upgrades, landscaping, pool/spa, furnishings, appliances, and designer/decorator features and amenities that are not included as part of the home and/or may not be available in all communities. Not an offer or solicitation to sell real property. Offers to sell real property may only be made and accepted at the sales canter for individual Meritage Homes Corporation. ©2025 Meritage Homes Corporation, All rights reserved.