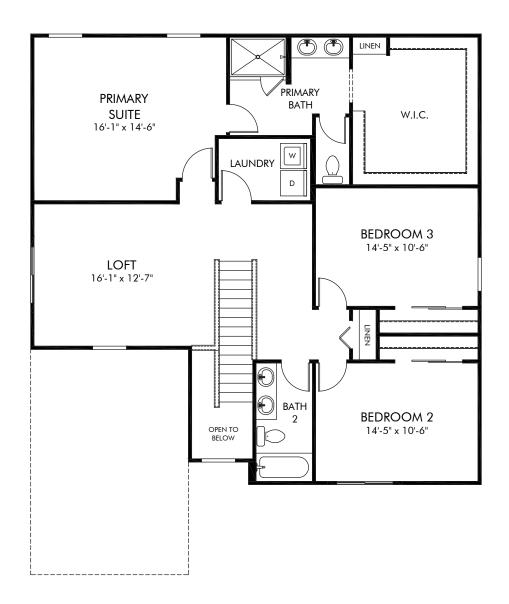

Oakfield Trails - Classic Series | Primrose | Second Floor Approx. 2,631 sq. ft. | 4 Bed | 3 Bath | 2 Car Garage | 2 Story

FLEX LIVING OPTIONS: Covered Lanai

Any floorplan and/or elevation rendering is an artist's conceptual rendering intended to provide a general overview, but any such rendering does not constitute actual plans and specifications for any home. Renderings and pictures are representative and may depict floorplans, elevations, options, upgrades, landscaping, and other features and amenities that are not included as part of all homes and/or may not be available for all lots and/or in all communities. Renderings may not be drawn to scale. Square footages and dimensions are approximate and may vary in construction and depending on the standard of measurement used, engineering and mentical requirements, or other site-specific conditions. Homes may be constructed with a floorplan that is the reverse of the floorplan rendering. Plans are copyrighted and/or otherwise subject to intellectual property rights of Meritage and/or others and cannot be reproduced or copied without Meritage's prior written consent. Plans and specifications, home features, and community information are subject to change, and homes to prior sale, at any time without notice or obligation. Pictures and other promotional materials are representative and may depict or contain floor plans, square footages, elevations, options, upgrades, landscaping, pool/spa, furnishings, appliances, and designer/decorator features and amenities that are not included as part of the home and/or may not be available in all communities. Not an offer or solicitation to sell real property. Offers to sell real property may only be made and accepted at the sales center for individual Meritage Homes Corporation. ©2025 Meritage Homes Corporation, All rights reserved.