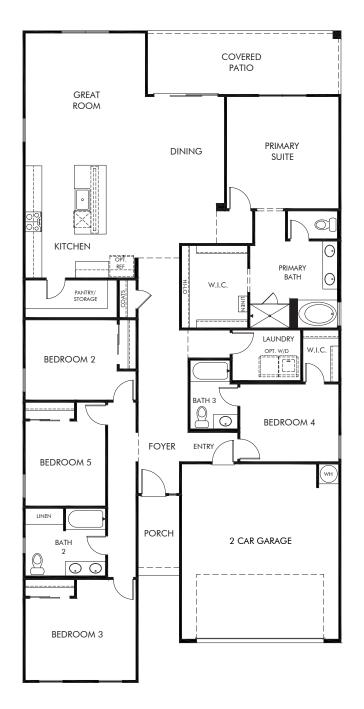

## Canyon Views - Reserve Series | Avery Approx. 2,406 sq. ft. | 5 Bed | 3 Bath | 2 Car Garage | 1 Story

REV 10/21

Any floorplan and/or elevation rendering is an artist's conceptual rendering intended to provide a general overview, but any such rendering does not constitute actual plans and specifications for any home. Renderings and pictures are representative and may depict floorplans, elevations, options, upgrades, landscaping, and other features and amenities that are not included as part of all homes and/or may not be available for all lots and/or in all communities. Renderings may not be drawn to scale. Square footages and dimensions are approximate and may vary in construction and depending on the standard of measurement used, engineering and municipal requirements, or other site-specific conditions. Homes may be constructed with a floorplan that is the reverse of the floorplan rendering. Plans are copyrighted and/or otherwise subject to intellectual property rights of Meritage and/or others and cannot be reproduced or copied without Meritage's prior written consent. Plans and specifications, home features, and dommunuity information are subject to change, and homes to prior sale, at any time without notice or obligation. Pictures and other promotional materials are representative and may depict or contain floor plans, square footages, elevations, options, upgrades, landscaping, pool/spa, furnisings, appliances, and designer/decorator features and communities. Not an offer or solicitation to sell real property. Offers to sell real property may only be made and accepted at the sales center for individual Meritage Homes Sorporation. @DOX 1 Meritage Homes Sorporation. All rights reserved.