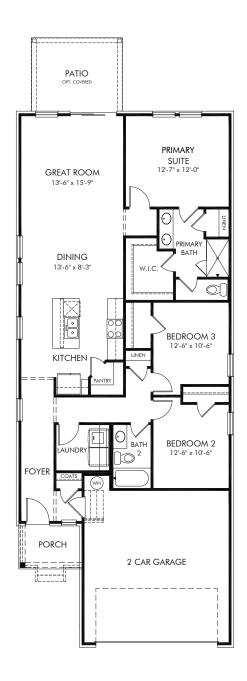

Madison Preserve | Autumn/340 | First Floor Approx. 1,420 sq. ft. | 3 Bed | 2 Bath | 2 Car Garage | 1 Story

Any floorplan and/or elevation rendering is an artist's conceptual rendering intended to provide a general overview, but any such rendering does not constitute actual plans and specifications for any home. Renderings and pictures are representative and may depict floorplans, elevations, options, upgrades, landscaping, and other features and amenities that are not included as part of all homes and/or may not be available for all lots and/or in all communities. Renderings may not be drawn to scale. Square footalges and dimensions are approximate and may vary in construction and depending on the standard of measurement used, engineering and municipal requirements, or other site-specific conditions. Homes may be constructed with a floorplan that is the reverse of the floorplan rendering. Plans are copyrighted and/or otherwise subject to intellectual property rights of Meritage and/or others and cannot be reproduced or copied without Meritage's prior written consent. Plans and specifications, home features, and community information are subject to change, and homes to prior sale, at any time without notice or obligation. Pictures and other promotional materials are representative and may depict or contain floor plans, square footages, elevations, options, upgrades, landscaping, pool/spa, furnishings, appliances, and designer/decorator features and amenities that are not included as part of the home and/or may not be available in all communities. Not an offer or solicitation to sell real property. Offers to sell real property may only be made and accepted at the sales canter for individual Meritage Homes Corporation. ©2024 Meritage Homes Corporation, All rights reserved.