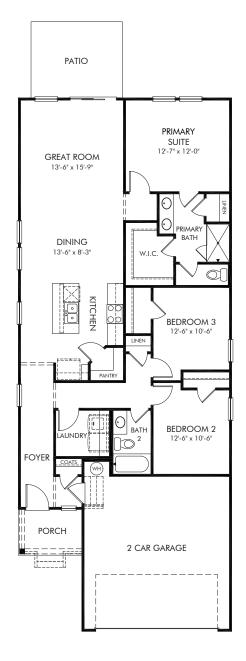

## Bear Springs | Autumn/Plan 340 | First Floor Approx. 1,420 sq. ft. | 3 Bed | 2 Bath | 2 Car Garage | 1 Story

Any floorplan and/or elevation rendering is an artist's conceptual rendering intended to provide a general overview, but any such rendering does not constitute actual plans and specifications for any home. Renderings and pictures are representative and may depict floorplans, elevations, options, upgrades, landscaping, and other features and amenities that are not included as part of all homes and/or may not be available for all lots and/or in all communities. Renderings may not be drawn to scale. Square footages and dimensions are approximate and may vary in construction and depending on the standard of measurement used, engineering and municipal requirements, or other site-specific conditions. Homes may be constructed with a floorplan that is the reverse of the floorplan rendering. Plans are copyrighted and/or otherwise subject to intellectual property rights of Meritage and/or others and cannot be reproduced or copied without Meritage's prior written consent. Plans and specifications, home features, and other promotional materials are representative and may depict or contain floor plans, square footages, elevations, options, upgrades, landscaping, pool/spa, furnishings, appliances, and designer/decorator features and amenities. Not an offer or solicitation to sell real property. Offers to sell real property may only be made and accepted at the sales center for individual Meritage Homes Sorporation. ©2024 Meritage Homes Sorporation. All rights reserved.