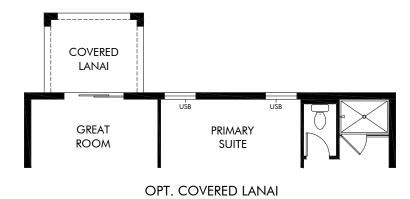

#### FLEX LIVING OPTIONS: Opt. Covered Lanai

Any floorplan and/or elevation rendering is an artist's conceptual rendering intended to provide a general overview, but any such rendering does not constitute actual plans and specifications for any home. Renderings and pictures are representative and may depict floorplans, elevations, options, upgrades, landscaping, and other features and amenities that are not included as part of all homes and/or may not be available for all lots and/or in all communities. Renderings may not be drawn to scale. Square footages and dimensions are approximate and may vary in construction and depending on the standard of measurement used, engineering and municipal requirements, or other site-specific conditions. Homes may be constructed with a floorplan that is the reverse of the floorplan rendering. Plans are copyrighted and/or otherwise subject to intellectual property rights of Meritage and/or others and cannot be reproduced or copied without Meritage's prior written consent. Plans and specifications, home features, and community information are subject to change, and homes to prior sale, at any time without notice or obligation. Plictures and other promotional materials are representative and may depict or contain floor plans, square footages, elevations, options, upgrades, landscaping, pool/spa, furnishings, appliances, and designer/decorator features and and or the standard for meany not be available in all communities. Not an offer or solicitation to sell real property. Offers to sell real property may only be made and accepted at the standard for energy-efficient homes@, and Life. Buit. Better.@ are registered trademarks of Meritage Homes Corporation. @2027 Meritage Homes Corporation. @2027 Meritage Homes Corporation. @2027 Meritage Homes Corporation. @2027 Meritage Homes Corporation. Meritage Homes Corporation. Meritage Homes Corporation.

#### Fox Pointe at Rivers Edge | Daphne | Options Approx. 1,695 sq. ft. | 3 Bed | 2 Bath | 2 Car Garage | 1 Story