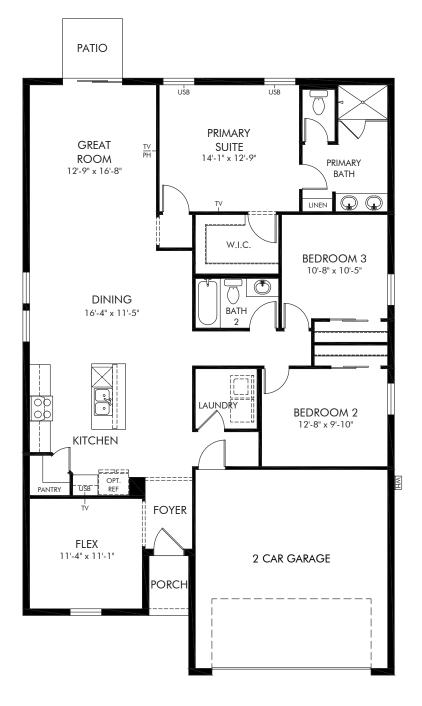

### Fox Pointe at Rivers Edge | Daphne Approx. 1,695 sq. ft. | 3 Bed | 2 Bath | 2 Car Garage | 1 Story

REV 09/23