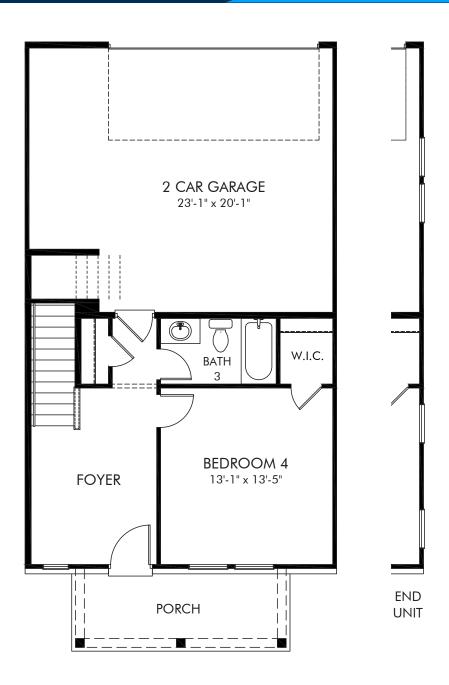

Riverview Landing | Jordan | First Floor Approx. 2,247 sq. ft. | 4 Bed | 3.5 Bath | 2 Car Garage | 3 Story

REV 08/22

Any floorplan and/or elevation rendering is an artist's conceptual rendering intended to provide a general overview, but any such rendering does not constitute actual plans and specifications for any home. Renderings and pictures are representative and may depict floorplans, elevations, options, upgrades, landscaping, and other features and amenities that are not included as part of all homes and/or may not be available for all lots and/or in all communities. Renderings may not be drawn to scale. Square footalegs and dimensions are approximate and may vary in construction and depending on the standard of measurement used, engineering and municipal requirements, or other site-specific conditions. Homes may be constructed with a floorplan that is the reverse of the floorplan rendering. Plans are copyrighted and/or otherwise subject to intellectual property rights of Meritage and/or others and cannot be reproduced or copied without Meritage's prior written consent. Plans and specifications, home features, and community information are subject to change, and homes to prior sale, at any time without notice or obligation. Pictures and other promotional materials are representative and may depict or contain floor plans, square footages, elevations, options, upgrades, landscaping, pool/spa, furnishings, appliances, and designer/decorator features and amenities that are not included as part of the home and/or may not be available in all communities. Not an offer or solicitation to sell real property. Offers to sell real property may only be made and accepted at the sales center for individual Meritage Homes Corporation. ©2023 Adertage Homes Corporation. All rights reserved.