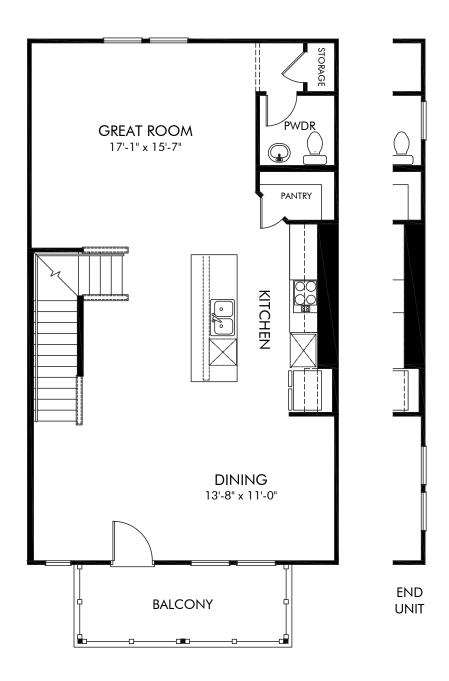

Riverview Landing | Jordan | Second Floor Approx. 2,247 sq. ft. | 4 Bed | 3.5 Bath | 2 Car Garage | 3 Story

Any floorplan and/or elevation rendering is an artist's conceptual rendering intended to provide a general overview, but any such rendering does not constitute actual plans and specifications for any home. Renderings and pictures are representative and may depict floorplans, elevations, options, upgrades, landscaping, and other features and amenities that are not included as part of all homes and/or may not be available for all lots and/or in all communities. Renderings may not be drawn to scales. Square footalages and dimensions are approximate and may vary in construction and depending on the standard of measurement used, engineering and municipal requirements, or other site-specific conditions. Homes may be constructed with a floorplan that is the reverse of the floorplan rendering. Plans are copyrighted and/or otherwise subject to intellectual property rights of Meritage and/or others and cannot be reproduced or copied without Meritage's prior written consent. Plans and specifications, home features, and community information are subject to change, and homes to prior sale, at any time without notice or obligation. Pictures and other promotional materials are representative and may depict or contain floor plans, square footages, elevations, options, upgrades, landscaping, pool/spa, furnishings, appliances, and designer/decorator features and amenities that are not included as part of the home and/or may not be available in all communities. Not an offer or solicitation to sell real property. Offers to sell real property may only be made and accepted at the sales center for individual Meritage Homes Corporation. ©2023 Meritage Homes Corporation. All rights reserved.