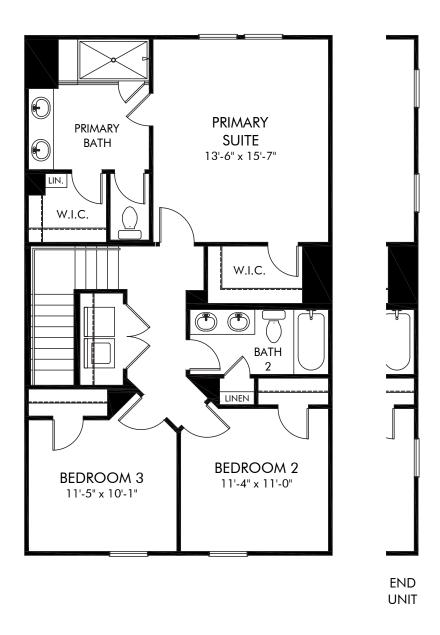

Riverview Landing | Jordan | Third Floor Approx. 2,247 sq. ft. | 4 Bed | 3.5 Bath | 2 Car Garage | 3 Story

Any floorplan and/or elevation rendering is an artist's conceptual rendering intended to provide a general overview, but any such rendering does not constitute actual plans and specifications for any home. Renderings and pictures are representative and may depict floorplans, elevations, options, upgrades, landscaping, and other features and amenities that are not included as part of all homes and/or may not be available for all lots and/or in all communities. Renderings may not be drawn to scale. Square footalges and dimensions are approximate and may vary in construction and depending on the standard of measurement used, engineering and municipal requirements, or other site-specific conditions. Homes may be constructed with a floorplan that is the reverse of the floorplan rendering. Plans are copyrighted and/or otherwise subject to intellectual property rights of Meritage and/or others and cannot be reproduced or copied without Meritage's prior written consent. Plans and specifications, home features, and community information are subject to change, and homes to prior sale, at any time without notice or obligation. Pictures and other promotional materials are representative and may depict or contain floor plans, square footages, elevations, options, upgrades, landscaping, pool/spa, furnishings, appliances, and designer/decorator features and amenities that are not included as part of the home and/or may not be available in all communities. Not an offer or solicitation to sell real property. Offers to sell real property may only be made and accepted at the sales center for individual Meritage Homes Corporation. ©2023 Meritage Homes Corporation. All rights reserved.