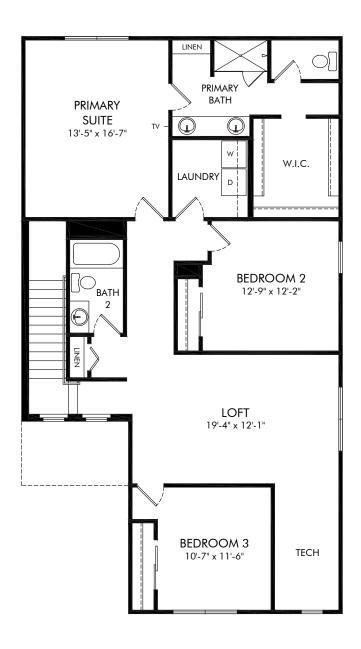

Crosswinds - Classic Series | Zion | Second Floor Approx. 2,387 sq. ft. | 4 Bed | 3 Bath | 2 Car Garage | 2 Story

FLEX LIVING OPTIONS: Covered Lanai

Any floorplan and/or elevation rendering is an artist's conceptual rendering intended to provide a general overview, but any such rendering does not constitute actual plans and specifications for any home. Renderings and pictures are representative and may depict floorplans, elevations, options, upgrades, landscaping, and other features and amenities that are not included as part of all homes and/or may not be available for all lots and/or in all communities. Renderings may not be drawn to scale. Square footages and dimensions are approximate and may vary in construction and depending on the standard of measurement used, engineering and mentical requirements, or other site-specific conditions. Homes may be constructed with a floorplan that is the reverse of the floorplan rendering. Plans are copyrighted and/or otherwise subject to intellectual property rights of Meritage and/or others and cannot be reproduced or copied without Meritage's prior written consent. Plans and specifications, home features, and community information are subject to change, and homes to prior sale, at any time without notice or obligation. Pictures and other promotional materials are representative and may depict or contain floor plans, square footages, elevations, options, upgrades, landscaping, pool/spa, furnishings, appliances, and designer/decorator features and amenities that are not included as part of the home and/or may not be available in all communities. Not an offer or solicitation to sell real property. Offers to sell real property may only be made and accepted at the sales center for individual Meritage Homes Corporation. ©2025 Meritage Homes Corporation, All rights reserved.