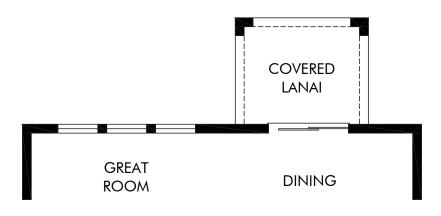

OPT. COVERED LANAI

Crosswinds - Classic Series | Zion | Options Approx. 2,387 sq. ft. | 4 Bed | 3 Bath | 2 Car Garage | 2 Story

FLEX LIVING OPTIONS: Covered Lanai

Any floorplan and/or elevation rendering is an artist's conceptual rendering intended to provide a general overview, but any such rendering does not constitute actual plans and specifications for any home. Renderings and pictures are representative and may depict floorplans, elevations, options, upgrades, landscaping, and other features and amenities that are not included as part of all homes and/or may not be available for all lots and/or in all communities. Renderings may not be drawn to scales. Square footalages and dimensions are approximate and may vary in construction and depending on the standard of measurement used, engineering and municipal requirements, or other site-specific conditions. Homes may be constructed with a floorplan that is the reverse of the floorplan rendering. Plans are copyrighted and/or otherwise subject to intellectual property rights of Meritage and/or others and cannot be reproduced or copied without Meritage's prior written consent. Plans and specifications, home features, and community information are subject to change, and homes to prior sale, at any time without notice or obligation. Pictures and other promotional materials are representative and may depict or contain floor plans, square footages, elevations, options, upgrades, landscaping, pool/spa, furnishings, appliances, and designer/decorator features and amenities that are not included as part of the home and/or may not be available in all communities. Not an offer or solicitation to sell real property. Offers to sell real property may only be made and accepted at the sales center for individual Meritage Homes Corporation. ©2025 Meritage Homes Corporation. All rights reserved.