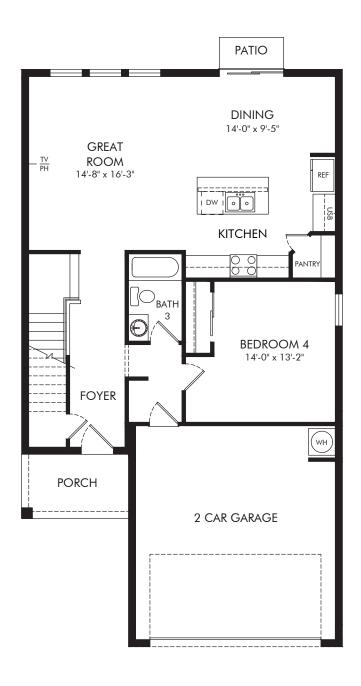

Crosswinds - Classic Series | Zion | First Floor Approx. 2,387 sq. ft. | 4 Bed | 3 Bath | 2 Car Garage | 2 Story

FLEX LIVING OPTIONS: Covered Lanai

Any floorplan and/or elevation rendering is an artist's conceptual rendering intended to provide a general overview, but any such rendering does not constitute actual plans and specifications for any home. Renderings and pictures are representative and may depict floorplans, elevations, options, upgrades, landscaping, and other features and amenities that are not included as part of all homes and/or may not be available for all lots and/or in all communities. Renderings may not be drawn to scales. Square footalages and dimensions are approximate and may vary in construction and depending on the standard of measurement used, engineering and municipal requirements, or other site-specific conditions. Homes may be constructed with a floorplan that is the reverse of the floorplan rendering. Plans are copyrighted and/or otherwise subject to intellectual property rights of Meritage and/or others and cannot be reproduced or copied without Meritage's prior written consent. Plans and specifications, home features, and community information are subject to change, and homes to prior sale, at any time without notice or obligation. Pictures and other promotional materials are representative and may depict or contain floor plans, square footages, elevations, options, upgrades, landscaping, pool/spa, furnishings, appliances, and designer/decorator features and amenities that are not included as part of the home and/or may not be available in all communities. Not an offer or solicitation to sell real property. Offers to sell real property may only be made and accepted at the sales center for individual Meritage Homes Corporation. ©2025 Meritage Homes Corporation. All rights reserved.