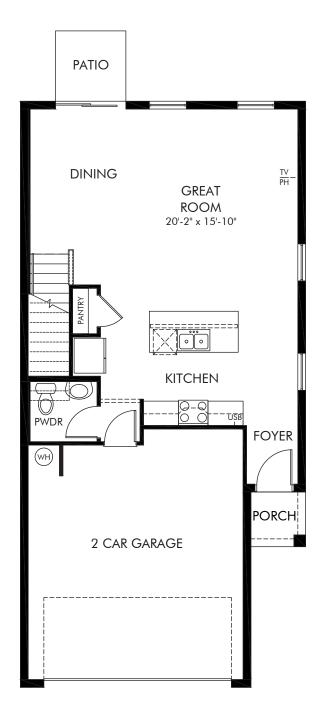

## The Meadow at Crossprairie Townhomes | Windsor | First Floor Approx. 1,808 sq. ft. | 3 Bed | 2.5 Bath | 2 Car Garage | 2 Story

REV 01/23

Any floorplan and/or elevation rendering is an artist's conceptual rendering intended to provide a general overview, but any such rendering does not constitute actual plans and specifications for any home. Renderings and pictures are representative and may depict floorplans, elevations, options, upgrades, landscaping, and other features and amenities that are not included as part of all homes and/or may not be available for all lots amd/or in all communities. Renderings may not be drawn to scale. Square footalages and dimensions are approximate and may vary in construction and depending on the standard of measurement used, engineering and municipal requirements, or other site-specific conditions. Homes may be constructed with its the reverse of the floorplan rendering. Plans are copyrighted and/or otherwise subject to intellectual property rights of Meritage and/or others and cannot be reproduced or copied without Meritage's prior written consent. Plans and specifications, home features, and community information are subject to change, and homes to prior sale, at any time without notice or obligation. Pictures and other promotional materials are representative and may depict or contain floor plans, square footages, elevations, options, upgrades, landscaping, pool/spa, turnishings, appliances, and designer/decorator features and amenities that are not included as part of the home and/or may not be available in all communities. Not an offer or solicitation to sell real property. Offers to sell real property may only be made and accepted at the restriction. ©2023 Meritage Homes Corporation. All rights reserved.