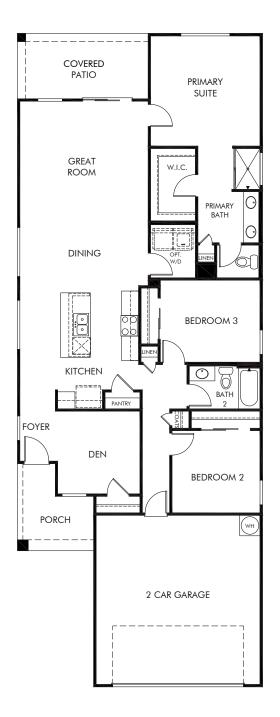

## Houghton Reserve - Alameda | Meadow/Plan 1600 Approx. 1,602 sq. ft. | 3 Bed | 2 Bath | 2 Car Garage | 1 Story

REV 01/21

Any floorplan and/or elevation rendering is an artist's conceptual rendering intended to provide a general overview, but any such rendering does not constitute actual plans and specifications for any home. Renderings and pictures are representative and may depict floorplans, elevations, options, upgrades, landscaping, and other features and amenities that are not included as part of all homes and/or may not be available for all lots and/or in all communities. Renderings may not be drawn to scale. Square footages and dimensions are approximate and may vary in construction and depending on the standard of measurement used, engineering and municipal requirements, or other site-specific conditions. Homes may be constructed with a floorplan that is the reverse of the floorplan rendering. Plans are copyrighted and/or otherwise subject to intellectual property rights of Meritage and/or others and cannot be reproduced or copied without Meritage's prior written consent. Plans and specifications, home features, and other promotional materials are representative and may depict or contain floor plans, square footages, elevations, options, upgrades, landscaping, pool/spa, furnishings, appliances, and designer/decorator features and amenities. Not an offer or solicitation to sell real property. Offers to sell real property may only be made and accepted at the sales center for individual Meritage Homes Sorporation. ©2023 Meritage Homes Corporation. All rights reserved.