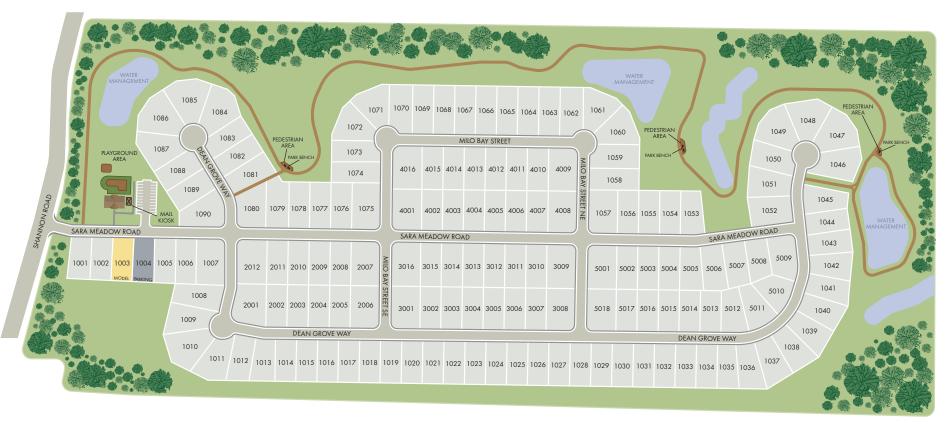

## **Meadows at Bay Creek**

629 Sara Meadow Road, Loganville, GA 30052

This map depiction is not an official site plan, may not be drawn to scale, and may not reflect all easements and other matters affecting the community. Tails an artist's conceptual rendering intended to give buyer a general overview of the contemplated community. This map depiction does not constitute a guaranty that the community or developed as shown and Meritage has not made, does not make, and specifically negates and disclaims any representations, warranties, and guarantees with respect to the map depiction of any physical characteristics of the community or any improvements pertaining thereto, and any depiction or description of the real estate comprising or contemplated to comprise the community or the units or amenities (such as pools, gazebos, hike and blike trails, exercise facilities, etc.) contemplated to be a part of the community may make changes in the design and plan of the community, including, without limitation, the number of homes and/or the sizes of lots in the Community, and Meritage reserves the right to make any and all such changes 12/22/21