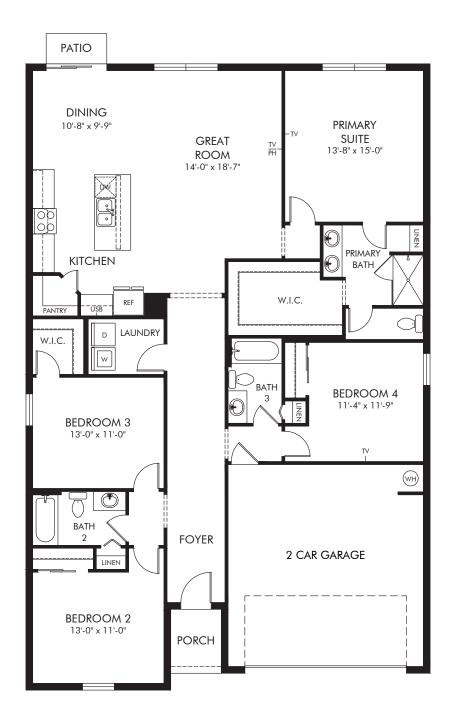

## Wynnstone - Signature Series | Hibiscus Approx. 1,988 sq. ft. | 4 Bed | 3 Bath | 2 Car Garage | 1 Story