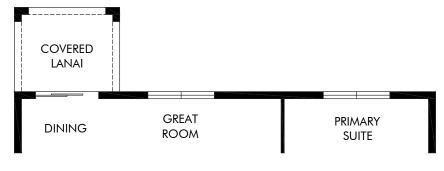

OPT. COVERED LANAI

## Wynnstone - Signature Series | Hibiscus | Options Approx. 1,988 sq. ft. | 4 Bed | 3 Bath | 2 Car Garage | 1 Story

## FLEX LIVING OPTIONS: Covered Lanai

Any floorplan and/or elevation rendering is an artist's conceptual rendering intended to provide a general overview, but any such rendering does not constitute actual plans and specifications for any home. Renderings and pictures are representative and may depict floorplans, elevations, options, upgrades, landscaping, and other features and amenities that are not included as part of all homes and/or may not be available for all lots and/or in all communities. Renderings may not be drawn to scale. Square footages and dimensions are approximate and may vary in construction and depending on the standard of measurement used, engineering and municipal requirements, or other site-specific conditions. Homes may be constructed with a floorplan that is the reverse of the floorplan rendering. Plans are copyrighted and/or otherwise subject to intellectual property rights of Meritage and/or others and cannot be reproduced or copied without Meritage's prior written consent. Plans and specifications, home features, and other promotional materials are representative and may depict or contain floor plans, square footages, elevations, options, upgrades, landscaping, pool/spa, furnishings, appliances, and designer/decorator features and amenities. Not an offer or solicitation to sell real property. Offers to sell real property may only be made and accepted at the sales center for individual Meritage Homes Sorporation. ©2025 Meritage Homes Corporation. All rights reserved.