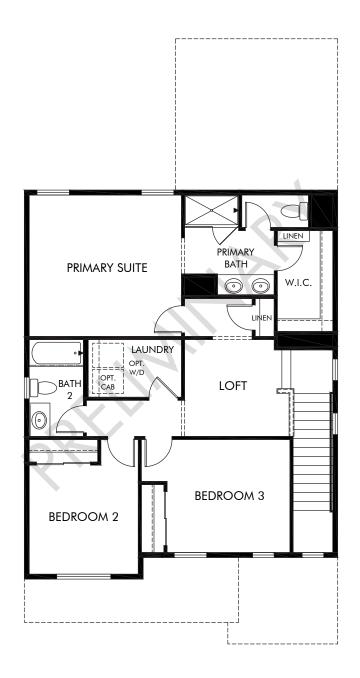

## Lake Bluff | The Cottonwood | Second Floor Approx. 1,786 sq. ft. | 3 Bed | 2.5 Bath | 2-Car Garage | 2 Story

Any floorplan and/or elevation rendering is an artist's conceptual rendering intended to provide a general overview, but any such rendering does not constitute actual plans and specifications for any home. Renderings and pictures are representative and may depict floorplans, elevations, options, upgrades, landscaping, and other features and amenities that are not included as part of all homes and/or may not be available for all lots and/or in all communities. Renderings may not be drawn to scale. Square footages and dimensions are approximate and may vary in construction and depending on the standard of measurement used, engineering and municipal requirements, or other site-specific conditions. Homes may be constructed with a floorplan that is the reverse of the floorplan rendering. Plans are copyrighted and/or otherwise subject to intellectual property rights of Meritage and/or others and cannot be reproduced or copied without Meritage's prior written consent. Plans and specifications, home features, and other promotional materials are representative and may depict or contain floor plans, square footages, elevations, options, upgrades, landscaping, pool/spa, furnishings, appliances, and designer/decorator features and amenities. Not an offer or solicitation to sell real property. Offers to sell real property may only be made and accepted at the sales center for individual Meritage Homes Sorporation. ©2023 Meritage Homes Corporation. All rights reserved.