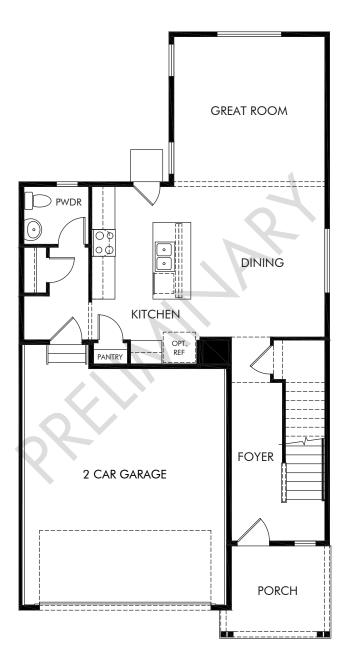

## Lake Bluff | The Cottonwood | First Floor Approx. 1,786 sq. ft. | 3 Bed | 2.5 Bath | 2-Car Garage | 2 Story

Any floorplan and/or elevation rendering is an artist's conceptual rendering intended to provide a general overview, but any such rendering does not constitute actual plans and specifications for any home. Renderings and pictures are representative and may depict floorplans, elevations, options, upgrades, landscaping, and other features and amenities that are not included as part of all homes and/or may not be available for all lots and/or in all communities. Renderings may not be drawn to scale. Square footages and dimensions are approximate and may vary in construction and depending on the standard of measurement used, engineering and municipal requirements, or other site-specific conditions. Homes may be constructed with a floorplan that is the reverse of the floorplan rendering. Plans are copyrighted and/or otherwise subject to intellectual property rights of Meritage and/or others and cannot be reproduced or copied without Meritage's prior written consent. Plans and specifications, home features, and other promotional materials are representative and may depict or contain floor plans, square footages, elevations, options, upgrades, landscaping, pool/spa, furnishings, appliances, and designer/decorator features and amenities. Not an offer or solicitation to sell real property. Offers to sell real property may only be made and accepted at the sales center for individual Meritage Homes Sorporation. ©2023 Meritage Homes Corporation. All rights reserved.