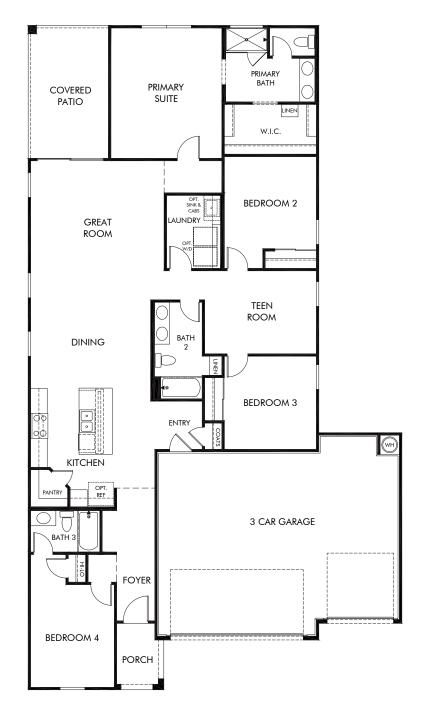

## Bella Vista Farms - Reserve Series | Jubilee - 3 Car Garage Included Approx. 2,049 sq. ft. | 4 Bed | 3 Bath | 3 Car Garage | 1 Story

REV 10/21

Any floorplan and/or elevation rendering is an artist's conceptual rendering intended to provide a general overview, but any such rendering does not constitute actual plans and specifications for any home. Renderings and pictures are representative and may depict floorplans, elevations, options, upgrades, landscaping, and other features and amenities that are not included as part of all homes and/or may not be available for all lots and/or in all communities. Renderings may not be drawn to scale. Square footages and dimensions are approximate and may vary in construction and depending on the standard of measurement used, engineering and municipal requirements, or other site-specific conditions. Homes may be constructed with a floorplan that is the reverse of the floorplan rendering. Plans are copyrighted and/or otherwise subject to intellectual property rights of Meritage and/or others and cannot be reproduced or copied without Meritage's prior written consent. Plans and specifications, home features, and dommunity information are subject to change, and homes to prior sale, at any time without notice or obligation. Pictures and other promotional materials are representative and may depict or contain floor plans, square footages, elevations, options, upgrades, landscaping, pool/spa, furnisings, appliances, and designer/decorator features and communities. Not an offer or solicitation to sell real property. Offers to sell real property may only be made and accepted at the sales center for individual Meritage Homes Compration. @2022 Meritage Homes@Corporation. All rights reserved.