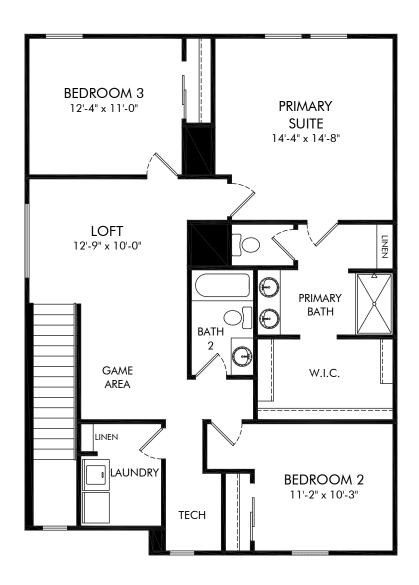

Two Rivers - Premier Series | Redwood | Second Floor Approx. 1,964 sq. ft. | 3 Bed | 2.5 Bath | 2 Car Garage | 2 Story

Any floorplan and/or elevation rendering is an artist's conceptual rendering intended to provide a general overview, but any such rendering does not constitute actual plans and specifications for any home. Renderings and pictures are representative and may depict floorplans, elevations, options, upgrades, landscaping, and other features and amenities that are not included as part of all homes and/or may not be available for all lots and/or in all communities. Renderings may not be drawn to scale. Square footalges and dimensions are approximate and may vary in construction and depending on the standard of measurement used, engineering and municipal requirements, or other site-specific conditions. Homes may be constructed with a floorplan that is the reverse of the floorplan rendering. Plans are copyrighted and/or otherwise subject to intellectual property rights of Meritage and/or others and cannot be reproduced or copied without Meritage's prior written consent. Plans and specifications, home features, and community information are subject to change, and homes to prior sale, at any time without notice or obligation. Pictures and other promotional materials are representative and may depict or contain floor plans, square footages, elevations, options, upgrades, landscaping, pool/spa, furnishings, appliances, and designer/decorator features and amenities that are not included as part of the home and/or may not be available in all communities. Not an offer or solicitation to sell real property. Offers to sell real property may only be made and accepted at the sales canter for individual Meritage Homes Corporation. ©2024 Meritage Homes Corporation, All rights reserved.