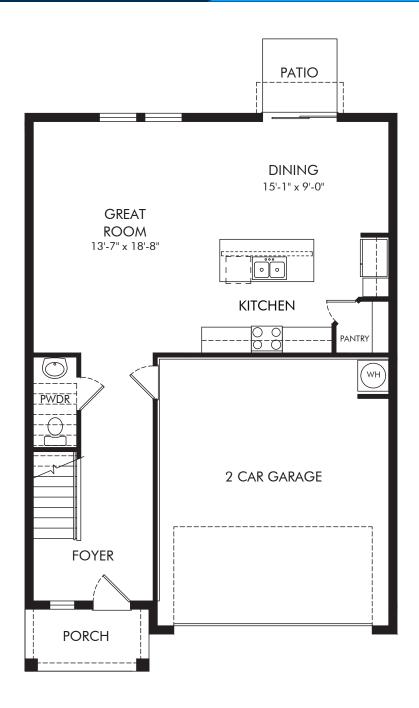

Two Rivers - Premier Series | Redwood | First Floor Approx. 1,964 sq. ft. | 3 Bed | 2.5 Bath | 2 Car Garage | 2 Story

Any floorplan and/or elevation rendering is an artist's conceptual rendering intended to provide a general overview, but any such rendering does not constitute actual plans and specifications for any home. Renderings and pictures are representative and may depict floorplans, elevations, options, upgrades, landscaping, and other features and amenities that are not included as part of all homes and/or may not be available for all lots and/or in all communities. Renderings may not be drawn to scales. Square footalages and dimensions are approximate and may vary in construction and depending on the standard of measurement used, engineering and meninicipal requirements, or other site-specific conditions. Homes may be constructed with its the reverse of the floorplan rendering. Plans are copyrighted and/or otherwise subject to intellectual property rights of Meritage and/or others and cannot be reproduced or copied without Meritage's prior written consent. Plans and specifications, home features, and community information are subject to change, and homes to prior sale, at any time without notice or obligation. Pictures and other promotional materials are representative and may depict or contain floor plans, square footages, elevations, options, upgrades, landscaping, pool/spa, furnishings, appliances, and designer/decorator features and amenities that are not included as part of the home and/or may not be available in all communities. See sales associate for details. Meritage Homes Corporation. ©2024 Meritage Homes Corporation. All rights reserved.