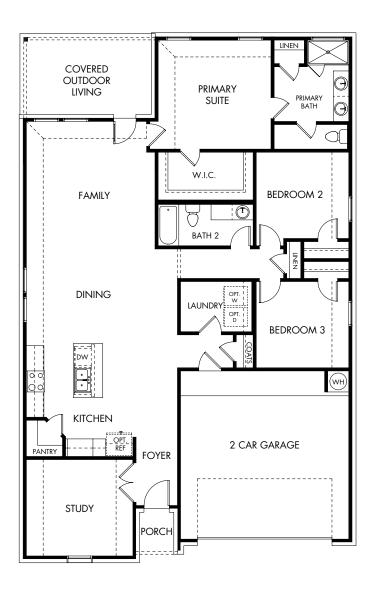

## The Oleander | Plan 401 1,792 sq. ft. | 3 Bed | 2 Bath | 2-Car Garage | 1 Story

REV 05/21

Any floorplan and/or elevation rendering is an artist's conceptual rendering intended to provide a general overview, but any such rendering does not constitute actual plans and specifications for any home. Renderings and pictures are representative and may depict floorplans, elevations, options, upgrades, landscaping, and other features and amenities that are not included as part of all homes and/or may not be available for all lots and/or in all communities. Renderings may not be drawn to scale. Any provided immensions are approximate and actual dimensions may vary. Homes may be constructed with a floorplan that is the reverse of the floorplan rendering. Plans are copyrighted and/or otherwise subject to intellectual property rights of Meritage and/or others and cannot be reproduced or copied without Meritage's prior written consent. Plans and specifications, home features, and community information are subject to change, and homes to prior sale, at any time without notice or obligation. Additionally, deviations and variations may exist in any constructed home, including, without limitation: (i) substitution of materials and equipment of substantially equal or better quality; (ii) minor style, lot orientation, and color changes: (iii) minor variances in square footage and in room and space dimensions, and in window, door, utility outlet, and other improvement locations; (iv) changes as may be required by any state, federal, county, or local governmental authority in order to accommodate requested selections and/or options; and (v) value engineering and field changes.