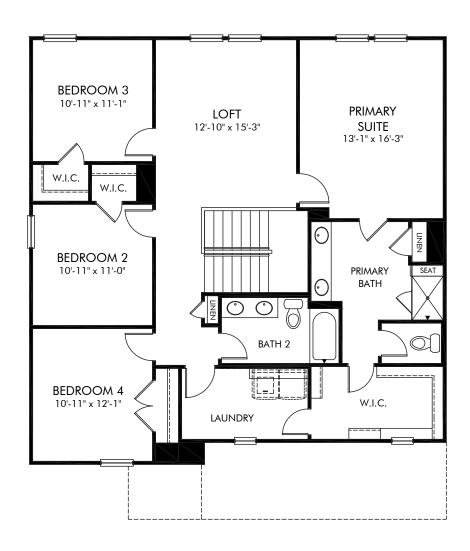

Oxford Station | Dakota/450L | Second Floor Approx. 2,479 sq. ft. | 4 Bed | 2.5 Bath | 2 Car Garage | 2 Story

Any floorplan and/or elevation rendering is an artist's conceptual rendering intended to provide a general overview, but any such rendering does not constitute actual plans and specifications for any home. Renderings and pictures are representative and may depict floorplans, elevations, options, upgrades, landscaping, and other features and amenities that are not included as part of all homes and/or may not be available for all lots and/or in all communities. Renderings may not be drawn to scale. Square footalges and dimensions are approximate and may vary in construction and depending on the standard of measurement used, engineering and municipal requirements, or other site-specific conditions. Homes may be constructed with a floorplan that is the reverse of the floorplan rendering. Plans are copyrighted and/or otherwise subject to intellectual property rights of Meritage and/or others and cannot be reproduced or copied without Meritage's prior written consent. Plans and specifications, home features, and community information are subject to change, and homes to prior sale, at any time without notice or obligation. Pictures and other promotional materials are representative and may depict or contain floor plans, square footages, elevations, options, upgrades, landscaping, pool/spa, furnishings, appliances, and designer/decorator features and amenities that are not included as part of the home and/or may not be available in all communities. Not an offer or solicitation to sell real property. Offers to sell real property may only be made and accepted at the sales center for individual Meritage Homes Corporation. ©2023 Meritage Homes Corporation. All rights reserved.