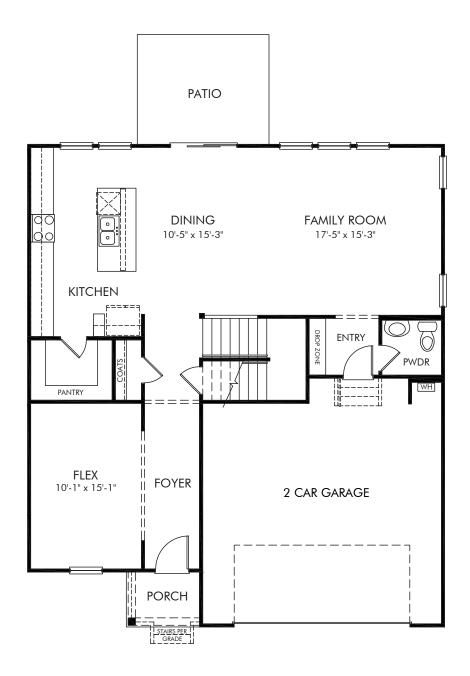

Oxford Station | Dakota/450L | First Floor Approx. 2,479 sq. ft. | 4 Bed | 2.5 Bath | 2 Car Garage | 2 Story

Any floorplan and/or elevation rendering is an artist's conceptual rendering intended to provide a general overview, but any such rendering does not constitute actual plans and specifications for any home. Renderings and pictures are representative and may depict floorplans, elevations, options, upgrades, landscaping, and other features and amenities that are not included as part of all homes and/or may not be available for all lots and/or in all communities. Renderings may not be drawn to scales. Square footalages and dimensions are approximate and may vary in construction and depending on the standard of measurement used, engineering and municipal requirements, or other site-specific conditions. Homes may be constructed with a floorplan that is the reverse of the floorplan rendering. Plans are copyrighted and/or otherwise subject to intellectual property rights of Meritage and/or others and cannot be reproduced or copied without Meritage's prior written consent. Plans and specifications, home features, and community information are subject to change, and homes to prior sale, at any time without notice or obligation. Pictures and other promotional materials are representative and may depict or contain floor plans, square footages, elevations, options, upgrades, landscaping, pool/spa, furnishings, appliances, and designer/decorator features and amenities that are not included as part of the home and/or may not be available in all communities. Not an offer or solicitation to sell real property. Offers to sell real property may only be made and accepted at the sales center for individual Meritage Homes Corporation. ©2023 Meritage Homes Corporation. All rights reserved.