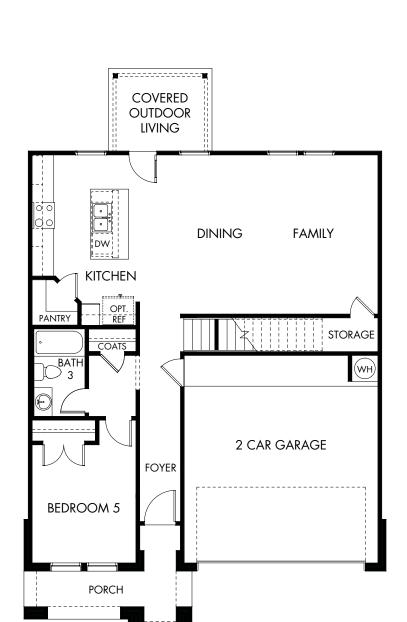

## Butler Farms - Reserve | The McCoy | Plan 860 | First Floor Approx. 2,271 sq. ft. | 5 Bed | 3 Bath | 2 Garage | 2 Story

Rev 3-7-22

Any floorplan and/or elevation rendering is an artist's conceptual rendering intended to provide a general overview, but any such rendering does not constitute actual plans and specifications for any home. Renderings and pictures are representative and may depict floorplans, elevations, options, upgrades, landscaping, and other features and amenities that are not included as part of all homes and/or may not be available for all lots and/or in all communities. Renderings may not be drawn to scale. Square footalages and dimensions are approximate and may vary in construction and depending on the standard of measurement used, engineering and municipal requirements, or other site-specific conditions. Homes may be constructed with a floorplan that is the reverse of the floorplan rendering. Plans are copyrighted and/or otherwise subject to intellectual property rights of Meritage and/or others and cannot be reproduced or copied without Meritage's prior written consent. Plans and specifications, home features, and community information are subject to change, and homes to prior sale, at any time without notice or obligation. Pictures and other promotional materials are representative and may depict or contain floor plans, square footages, elevations, options, upgrades, landscaping, pool/spa, furnishings, appliances, and designer/decorator features and amenities that are not included as part of the home and/or may not be available in all communities. Not an offer or solicitation to sell real property. Offers to sell real property may only be made and accepted at the sales center for individual Meritage Homes Corporation. ©2022 Meritage Homes Corporation. All rights reserved.