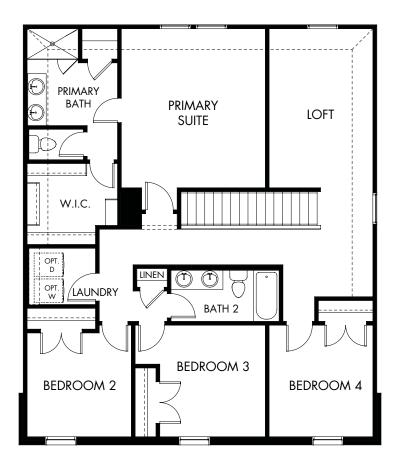

## Butler Farms - Reserve | The McCoy | Plan 860 | Second Floor Approx. 2,271 sq. ft. | 5 Bed | 3 Bath | 2 Garage | 2 Story

Any floorplan and/or elevation rendering is an artist's conceptual rendering intended to provide a general overview, but any such rendering does not constitute actual plans and specifications for any home. Renderings and pictures are representative and may depict floorplans, elevations, options, upgrades, landscaping, and other features and amenities that are not included as part of all homes and/or may not be available for all lots and/or in all communities. Renderings may not be drawn to scale. Square footalages and dimensions are approximate and may vary in construction and depending on the standard of measurement used, engineering and municipal requirements, or other site-specific conditions. Homes may be constructed with a floorplan that is the reverse of the floorplan rendering. Plans are copyrighted and/or otherwise subject to intellectual property rights of Meritage and/or others and cannot be reproduced or copied without Meritage's prior written consent. Plans and specifications, home features, and community information are subject to change, and homes to prior sale, at any time without notice or obligation. Pictures and other promotional materials are representative and may depict or contain floor plans, square footages, elevations, options, upgrades, landscaping, pool/spa, furnishings, appliances, and designer/decorator features and amenities that are not included as part of the home and/or may not be available in all communities. Not an offer or solicitation to sell real property. Offers to sell real property may only be made and accepted at the sales center for individual Meritage Homes Corporation. ©2022 Meritage Homes Corporation. All rights reserved.