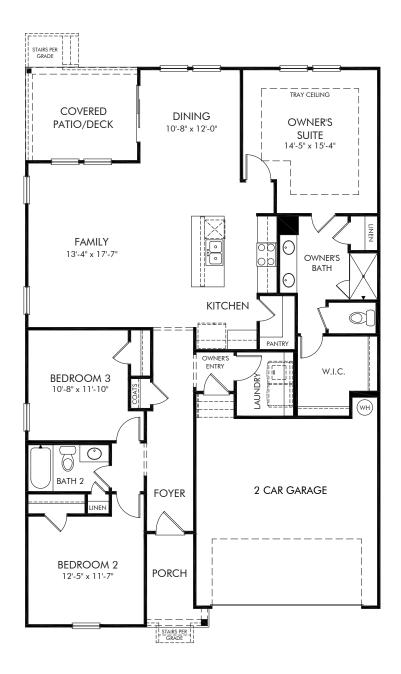

## Community Name | Chandler/Plan 442 1,649 sq. ft. | 3 Bed | 2 Bath | 2 Car Garage | 1 Story

REV 05/2020

Any floorplan and/or elevation rendering is an artist's conceptual rendering intended to provide a general overview, but any such rendering does not constitute actual plans and specifications for any home. Renderings and pictures are representative and may depict floorplans, elevations, options, upgrades, landscaping, and other features and amenities that are not included as part of all homes and/or may not be available for all lots and/or in all communities. Renderings may not be drawn to scale. Any provided dimensions are approximate and actual dimensions may vary. Homes may be constructed with a floorplan that is the reverse of the floorplan rendering. Plans are copyrighted and/or otherwise subject to intellectual property rights of Meritage and/or others and cannot be reproduced or copied without Meritage's prior written consent. Plans and specifications, home features, and community information are subject to change, and homes to prior sale, at any time without notice or obligation. Additionally, deviationally, deviationally, deviations and variations may exist in any constructed home, including, without limitation: (i) substitution of materials and equipment of substantially equal or better quality; (ii) minor style, lot orientation, and color changes; (iii) minor variances in square footage and in room and space dimensions, and in window, door, utility outlet, and other improvement locations; (iv) changes as may be required by any state, federal, county, or local governmental authority in order to accommodate requested selections and/or options; and (iv) value engineering and field changes.