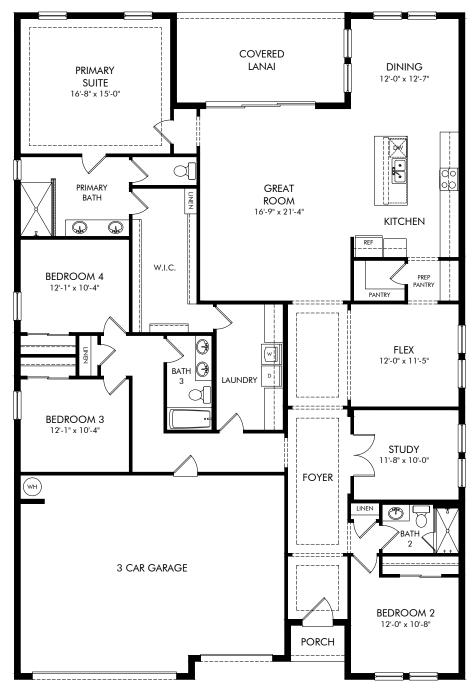

Ridgehaven - Reserve Series | Onyx Approx. 2,791 sq. ft. | 4 Bed | 3 Bath | 3 Car Garage | 1 Story

Any floorplan and/or elevation rendering is an artist's conceptual rendering intended to provide a general overview, but any such rendering does not constitute actual plans and specifications for any home. Renderings and pictures are representative and may depict floorplans, elevations, options, upgrades, landscaping, and other features and amenities that are not included as part of all homes and/or may not be available for all lots and/or in all communities. Renderings may not be drawn to scales. Square footalages and dimensions are approximate and may vary in construction and depending on the standard of measurement used, engineering and meninicipal requirements, or other site-specific conditions. Homes may be constructed with its the reverse of the floorplan rendering. Plans are copyrighted and/or otherwise subject to intellectual property rights of Meritage and/or others and cannot be reproduced or copied without Meritage's prior written consent. Plans and specifications, home features, and community information are subject to change, and homes to prior sale, at any time without notice or obligation. Pictures and other promotional materials are representative and may depict or contain floor plans, square footages, elevations, options, upgrades, landscaping, pool/spa, furnishings, appliances, and designer/decorator features and amenities that are not included as part of the home and/or may not be available in all communities. See sales associate for details. Meritage Homes Corporation. ©2025 Meritage Homes Corporation. ©2025 Meritage Homes Corporation. All rights reserved.